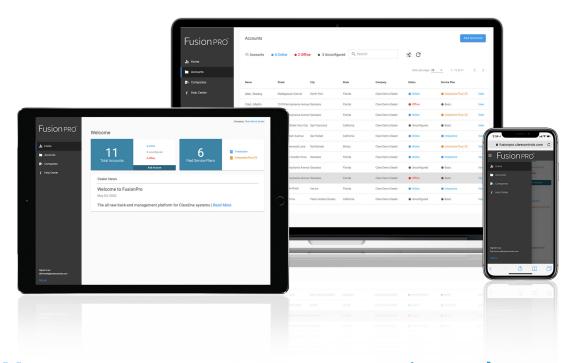

## Dealer Back-End Management Platform

Manage customer accounts, security and smart home configuration, central station provisioning, troubleshooting, staff roles, and more.

The FusionPro back-end management platform will simplify and transform how security dealers and custom integrators install and manage Clare systems. FusionPro is designed to streamline your business, from account generation to installation and post-installation support. All on ONE platform.

FusionPro features a simple step-by-step project setup process to ensure no critical step is missed. Configure and deploy accounts in minutes, provision professionally monitored security with ease, view live alarm reporting status, manage your billing settings, and even troubleshoot system issues remotely to reduce truck rolls. Not only does FusionPro enhance productivity, but its low-cost service tiers—starting at FREE for basic interactive smart home services—enable more profitable RMR.

### The FusionPro Management Solution

- Streamline account creation, saving time and money
- Grow RMR with self and professional security monitoring options
- Four low-cost service tiers add margin on every project
- Use statistics to identify opportunities for new accounts