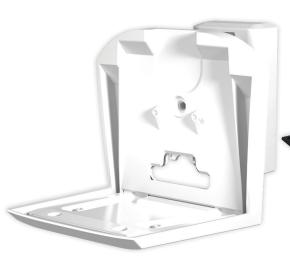

## SANUS WIRELESS SPEAKER WALL MOUNT FOR SONOS ERA 100™ AND 300™

Enjoy optimal audio performance from anywhere in the room with the SANUS Adjustable Wall Mounts, designed exclusively for the Sonos Era 100™ and Era 300™ wireless speaker. Featuring effortless tilt and swivel movements, the flexibility of the Adjustable Wall Mounts makes it versatile enough for any system setup, whether it's in a home theater or for easy listening. These Wall Mounts install in drywall, wood studs or concrete in only 15 minutes with three easy steps. Available as singles or pairs in either black or white.

WALL MOUNT FOR SONOS ERA 300™

**Easily** tilt or swivel for the perfect sound

Seamlessly blends with Sonos Era 100™

Speaker not included

**Easily** tilt or swivel for the perfect sound

Seamlessly blends with Sonos Era 300™