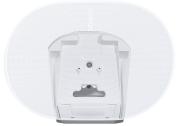

## SANUS WIRELESS SPEAKER WALL MOUNT FOR SONOS ERA 100™ AND 300™

Enjoy optimal audio performance from anywhere in the room with the SANUS Adjustable Wall Mounts, designed exclusively for the Sonos Era 100™ and Era 300™ wireless speaker. Featuring effortless tilt and swivel movements, the flexibility of the Adjustable Wall Mounts makes it versatile enough for any system setup, whether it's in a home theater or for easy listening. These Wall Mounts install in drywall, wood studs or concrete in only 15 minutes with three easy steps. Available as singles or pairs in either black or white.

WALL MOUNT FOR SONOS ERA 300™

**Easily** tilt or swivel for the perfect sound

Seamlessly blends with Sonos Era 100™

Speaker not included

**Easily** tilt or swivel for the perfect sound

Seamlessly blends with Sonos Era 300™