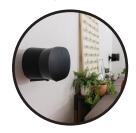

## SANUS WIRELESS SPEAKER WALL MOUNT FOR SONOS ERA 100™ AND 300™

Enjoy optimal audio performance from anywhere in the room with the SANUS Adjustable Wall Mounts, designed exclusively for the Sonos Era 100™ and Era 300™ wireless speaker. Featuring effortless tilt and swivel movements, the flexibility of the Adjustable Wall Mounts makes it versatile enough for any system setup, whether it's in a home theater or for easy listening. These Wall Mounts install in drywall, wood studs or concrete in only 15 minutes with three easy steps. Available as singles or pairs in either black or white.

WALL MOUNT FOR SONOS ERA 300™

**Easily** tilt or swivel for the perfect sound

Seamlessly blends with Sonos Era 100™

Speaker not included

**Easily** tilt or swivel for the perfect sound

Seamlessly blends with Sonos Era 300™