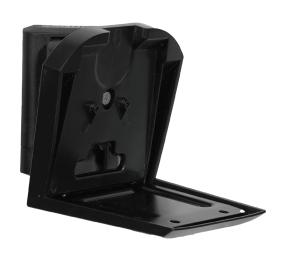

## SANUS WIRELESS SPEAKER WALL MOUNT FOR SONOS ERA 100™ AND 300™

Enjoy optimal audio performance from anywhere in the room with the SANUS Adjustable Wall Mounts, designed exclusively for the Sonos Era 100™ and Era 300™ wireless speaker. Featuring effortless tilt and swivel movements, the flexibility of the Adjustable Wall Mounts makes it versatile enough for any system setup, whether it's in a home theater or for easy listening. These Wall Mounts install in drywall, wood studs or concrete in only 15 minutes with three easy steps. Available as singles or pairs in either black or white.

WALL MOUNT FOR SONOS ERA 300™

**Easily** tilt or swivel for the perfect sound

Seamlessly blends with Sonos Era 100™

Speaker not included

**Easily** tilt or swivel for the perfect sound

Seamlessly blends with Sonos Era 300™