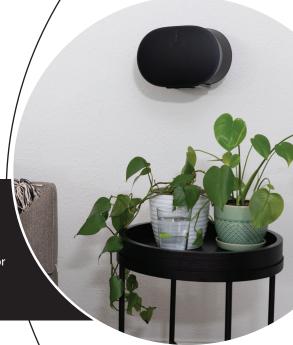

## SANUS WIRELESS SPEAKER WALL MOUNT FOR SONOS ERA 100™ AND 300™

Enjoy optimal audio performance from anywhere in the room with the SANUS Adjustable Wall Mounts, designed exclusively for the Sonos Era 100™ and Era 300™ wireless speaker. Featuring effortless tilt and swivel movements, the flexibility of the Adjustable Wall Mounts makes it versatile enough for any system setup, whether it's in a home theater or for easy listening. These Wall Mounts install in drywall, wood studs or concrete in only 15 minutes with three easy steps. Available as singles or pairs in either black or white.

WALL MOUNT FOR SONOS ERA 300™

**Easily** tilt or swivel for the perfect sound

Seamlessly blends with Sonos Era 100™

Speaker not included

**Easily** tilt or swivel for the perfect sound

Seamlessly blends with Sonos Era 300™