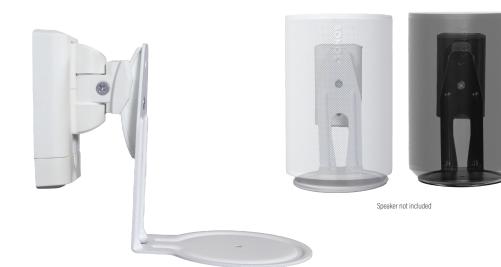

WALL MOUNT FOR SONOS ERA 300™

**Easily** tilt or swivel for the perfect sound

Seamlessly blends with Sonos Era 100™

Speaker not included

**Easily** tilt or swivel for the perfect sound

Seamlessly blends with Sonos Era 300™