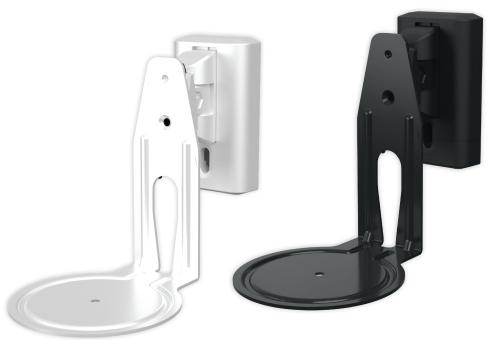

## SANUS WIRELESS SPEAKER WALL MOUNT FOR SONOS ERA 100™ AND 300™

Enjoy optimal audio performance from anywhere in the room with the SANUS Adjustable Wall Mounts, designed exclusively for the Sonos Era 100™ and Era 300™ wireless speaker. Featuring effortless tilt and swivel movements, the flexibility of the Adjustable Wall Mounts makes it versatile enough for any system setup, whether it's in a home theater or for easy listening. These Wall Mounts install in drywall, wood studs or concrete in only 15 minutes with three easy steps. Available as singles or pairs in either black or white.

WALL MOUNT FOR SONOS ERA 300™

**Easily** tilt or swivel for the perfect sound

Seamlessly blends with Sonos Era 100™

Speaker not included

**Easily** tilt or swivel for the perfect sound

Seamlessly blends with Sonos Era 300™