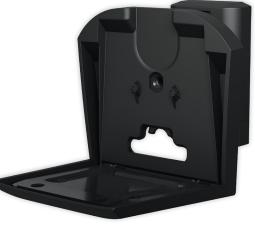

## SANUS WIRELESS SPEAKER WALL MOUNT FOR SONOS ERA 100™ AND 300™

Enjoy optimal audio performance from anywhere in the room with the SANUS Adjustable Wall Mounts, designed exclusively for the Sonos Era 100™ and Era 300™ wireless speaker. Featuring effortless tilt and swivel movements, the flexibility of the Adjustable Wall Mounts makes it versatile enough for any system setup, whether it's in a home theater or for easy listening. These Wall Mounts install in drywall, wood studs or concrete in only 15 minutes with three easy steps. Available as singles or pairs in either black or white.

WALL MOUNT FOR SONOS ERA 300™

**Easily** tilt or swivel for the perfect sound

Seamlessly blends with Sonos Era 100™

Speaker not included

**Easily** tilt or swivel for the perfect sound

Seamlessly blends with Sonos Era 300™