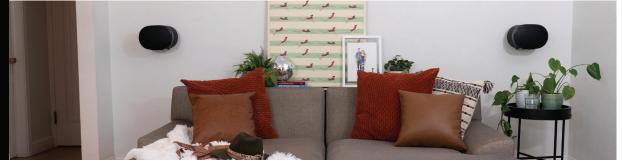

## SANUS WIRELESS SPEAKER WALL MOUNT FOR SONOS ERA 100™ AND 300™

Enjoy optimal audio performance from anywhere in the room with the SANUS Adjustable Wall Mounts, designed exclusively for the Sonos Era 100™ and Era 300™ wireless speaker. Featuring effortless tilt and swivel movements, the flexibility of the Adjustable Wall Mounts makes it versatile enough for any system setup, whether it's in a home theater or for easy listening. These Wall Mounts install in drywall, wood studs or concrete in only 15 minutes with three easy steps. Available as singles or pairs in either black or white.