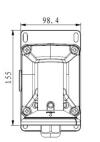

## Specifications

| Product                | LUM-WMBJB-VF-T-(W/B)                                   |
|------------------------|--------------------------------------------------------|
| Operating Temperature  | -40°F - 140°F (-40°C - 60°C)                           |
| Operating Humidity     | 10%~90%                                                |
| Dimensions (W x H x D) | Φ 9.5" × 6.48" x 3.83" (Φ 243mm × 164.8mm x<br>97.3mm) |
| Weight                 | 2.08 lbs (0.94 Kg)                                     |
| Material               | Aluminum alloy                                         |
| Color                  | White/Black                                            |

## Dimensions

Unit: mm