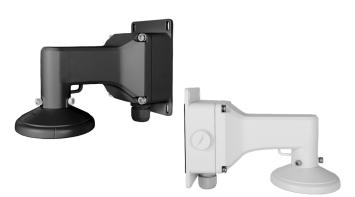

## Summary

Combining the best features of a traditional wall mount bracket and a junction box, this accessory bracket is an excellent solution for securely installing Luma X20 cameras on internal and external walls while protecting the camera and internal cabling from weather elements such as rain, debris, and snow. The junction box provides ample space to conceal connections, is easy to install, and is available in white and black finishes to match Luma cameras. It is compatible only with Luma X20 fixed lens turret cameras.