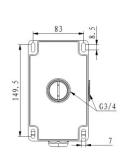

## Specifications

| Product                | LUM-WMBJB-VF-T-(W/B)                                   |
|------------------------|--------------------------------------------------------|
| Operating Temperature  | -40°F - 140°F (-40°C - 60°C)                           |
| Operating Humidity     | 10%~90%                                                |
| Dimensions (W x H x D) | Φ 9.5" × 6.48" x 3.83" (Φ 243mm × 164.8mm x<br>97.3mm) |
| Weight                 | 2.08 lbs (0.94 Kg)                                     |
| Material               | Aluminum alloy                                         |
| Color                  | White/Black                                            |

## Dimensions

Unit: mm