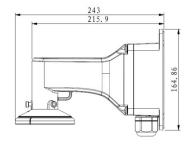

## Specifications

| Product                | LUM-WMBJB-VF-T-(W/B)                                   |
|------------------------|--------------------------------------------------------|
| Operating Temperature  | -40°F - 140°F (-40°C - 60°C)                           |
| Operating Humidity     | 10%~90%                                                |
| Dimensions (W x H x D) | Φ 9.5" × 6.48" x 3.83" (Φ 243mm × 164.8mm x<br>97.3mm) |
| Weight                 | 2.08 lbs (0.94 Kg)                                     |
| Material               | Aluminum alloy                                         |
| Color                  | White/Black                                            |

## Dimensions

Unit: mm