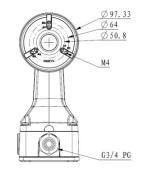

## Specifications

| Product                | LUM-WMBJB-VF-T-(W/B)                                   |
|------------------------|--------------------------------------------------------|
| Operating Temperature  | -40°F - 140°F (-40°C - 60°C)                           |
| Operating Humidity     | 10%~90%                                                |
| Dimensions (W x H x D) | Φ 9.5" × 6.48" x 3.83" (Φ 243mm × 164.8mm x<br>97.3mm) |
| Weight                 | 2.08 lbs (0.94 Kg)                                     |
| Material               | Aluminum alloy                                         |
| Color                  | White/Black                                            |

## Dimensions

Unit: mm