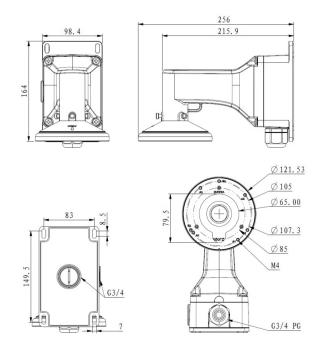

## **Specifications**

| Product                | LUM-WMBJB-FX-D-(W/B)                             |
|------------------------|--------------------------------------------------|
| Operating Temperature  | -40°F - 140°F (-40°C - 60°C)                     |
| Operating Humidity     | 10%~90%                                          |
| Dimensions (W x H x D) | Φ 10" × 6.45" x 4.7" (Φ 255mm × 164mm x 121.5mm) |
| Weight                 | 2.35 lbs (1.07 Kg)                               |
| Material               | Aluminum alloy                                   |
| Color                  | White/Black                                      |

## **Dimensions**

Unit: mm