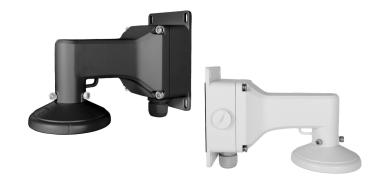

## Summary

Combining the best features of a traditional wall mount bracket and a junction box, this accessory bracket is an excellent solution for securely installing Luma X20 cameras on internal and external walls while protecting the camera and internal cabling from weather elements such as rain, debris, and snow. The junction box provides ample space to conceal connections, is easy to install, and is available in white and black finishes to match Luma cameras. It is compatible only with Luma X20 fixed lens dome cameras.