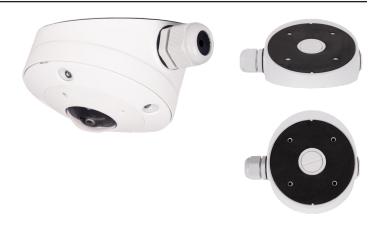

## Summary

Combining the best features of a traditional wall mount bracket and a junction box, this accessory bracket allows for the secure installation of a Luma X20 12MP Fisheye camera on internal and external walls at a 25° angle, providing better viewing coverage while protecting the camera and internal cabling from weathering elements such as rain, debris, and snow. The junction box offers ample space to conceal connections, is easy to install, and comes in a white finish for a perfect color match with the camera. It is compatible only with the Luma X20 12MP Fisheye camera (LUM-1220-IP-FE-W).