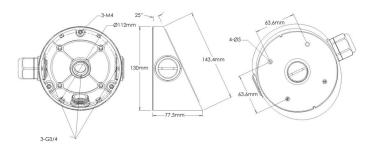

## **Specifications**

| Product                | LUM-A20-JB25-FE-W                  |
|------------------------|------------------------------------|
| Operating Temperature  | -40°F - 140°F (-40°C - 60°C)       |
| Operating Humidity     | 10%~90%                            |
| Dimensions (W x H x D) | Ф 5.11" × 3.05" (Ф 130mm × 77.5mm) |
| Weight                 | 0.75 lbs (0.34 Kg)                 |
| Material               | Aluminum alloy                     |
| Color                  | White                              |

## **Dimensions**

Unit: mm