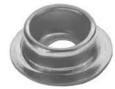

## WHAT'S IN THE KIT? (pictures not shown to scale)

4 - Sheetrock Wall Anchors

8 - #6 1¼" Screws

4 - Snap Studs

4 - Snap Sockets

## **INSTALLATION INSTRUCTIONS**

- 1) Before you start, level and measure your desired location for your Panel.
- 2) Place Panel backside up on flat surface.
- 3) Screw Snap Studs to back of panel using included screws.

  \*\*DO NOT SCREW INTO THE CORNER JOINTS OF THE PANEL\*\*
- 4) Using a marker, pen, or pencil mark the top of the Snap Studs generously.
- 5) Pick up the Panel and place in desired location and press on the wall firmly.
  - a. This will create a mark on the wall for step 6.
- 6) Screw in Wall Anchors at the marked locations from step 5.
- 7) Secure the Snap Sockets on top of the Spacers to the wall, by screwing the supplied screws into the Wall Anchors.