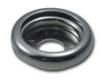

## WHAT'S IN THE KIT? (pictures not shown to scale)

4 - Sheetrock Wall Anchors

8 - #6 1¼" Screws

4 - Snap Studs

4 - Snap Sockets

## **INSTALLATION INSTRUCTIONS**

- 1) Before you start, level and measure your desired location for your Panel.
- 2) Place Panel backside up on flat surface.
- 3) Screw Snap Studs to back of panel using included screws.

  \*\*DO NOT SCREW INTO THE CORNER JOINTS OF THE PANEL\*\*
- 4) Using a marker, pen, or pencil mark the top of the Snap Studs generously.
- 5) Pick up the Panel and place in desired location and press on the wall firmly.
  - a. This will create a mark on the wall for step 6.
- 6) Screw in Wall Anchors at the marked locations from step 5.
- 7) Secure the Snap Sockets on top of the Spacers to the wall, by screwing the supplied screws into the Wall Anchors.