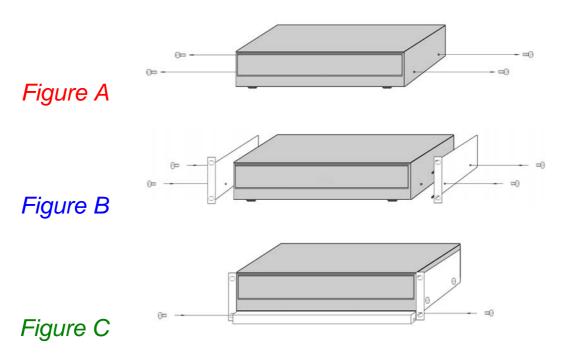

## RMK5003PCD rack mount kit includes:

- Left side rack bracket
- Right side rack bracket
- Lower front finishing panel
- 4 front panel fastening screws
- 1. On the unit, remove the left and right side screws (Figure A).

### \*\*\*Warning: Do not remove the cover of the unit\*\*\*

- 2. Position the right side bracket on the right side of the unit so the holes on the bracket line up with the corresponding holes on the unit.
- 3. Attach the bracket to the unit using the same screws that were removed (Figure B).
- 4. Repeat step 2 and step 3 for the left side bracket (Figure B).
- 5. Mount the lower finishing panel between the left and right side brackets (Figure C).
- 6. Install fastening screws to secure lower finishing panel (Figure C).
- 7. The component is now ready to be secured to the frame rails of the equipment rack in accordance to the manufactures instructions.