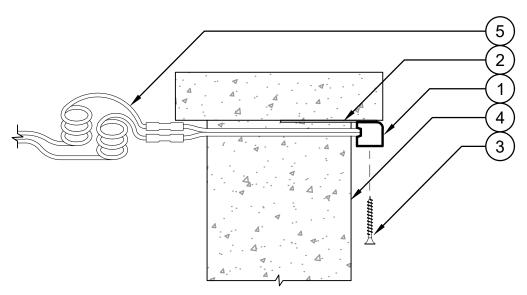

## **DETAIL LEGEND:**

- 1 FX LUMINAIRE "C-LL" LEDGE LIGHT FIXTURE PER PLAN.
- (2) INSTALL MOUNTING PLATE TO WALL OR SURFACE PRIOR TO LAYING CAPSTONE (OPTIONAL)
- 3 FASTEN HOUSING ONTO MOUNTING PLATE OR DIRECTLY TO DESIRED SURFACE (OPTIONAL)
- (4) ADJACENT WALL OR SURFACE
- 5 DIRECT BURY, UF/UL, COPPER, LOW VOLTAGE CABLE WITH UL 486D (IEC/EN 60998) RATED WATERPROOF CONNECTION. LEAVE MINIMUM WIRE LOOP COILED BEHIND FIXTURE FOR FUTURE SERVICE.

## **NOTES**

- A. INSTALLATION TO BE COMPLETED IN ACCORDANCE WITH MANUFACTURER'S SPECIFICATIONS.
- B. ACCEPTS 10-15 VOLTS AC/DC.
- C. SEE PLAN LEGEND FOR LED BOARD OPTION, BEAM SPREADS, AND ACCESSORIES.
- D. ALWAYS REFER TO FX
  PRODUCT INSTALLATION
  NOTES PRIOR TO
  INSTALLATION.

C-LL, LEDGE LIGHT

FXLuminaire. U.C-LL.01