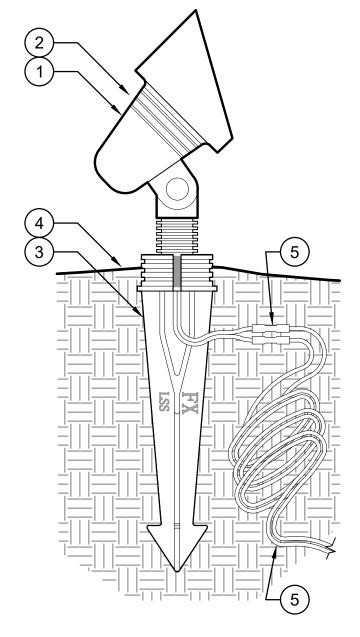

## **DETAIL LEGEND:**

- 1 FX LUMINAIRE "C-WWL" WALL WASH FIXTURE.
- 2 AIM FIXTURE A MINIMUM OF 10° OFF VERTICAL TO ALLOW WATER AND DIRT TO DRAIN OFF LENS CAP.
- (3) FX LUMINAIRE LONG SLOT SPIKE
- (4) FINISHED GRADE.
- 5 DIRECT BURY, UF/UL, COPPER, LOW VOLTAGE CABLE WITH UL 486D (IEC/EN 60998) RATED WATERPROOF CONNECTION. LEAVE 18" [46 cm] MINIMUM WIRE LOOP COILED BELOW FIXTURE FOR SERVICE.

## **NOTES**

- A. INSTALLATION TO BE COMPLETED IN ACCORDANCE WITH MANUFACTURER'S SPECIFICATIONS.
- B. ACCEPTS 10-15 VOLTS AC/DC.
- C. SEE PLAN LEGEND FOR LAMP OPTION.
- D. ALWAYS REFER TO FX PRODUCT INSTALLATION NOTES PRIOR TO INSTALLATION.

C-WWL WALL WASH, LONG SPIKE MOUNT