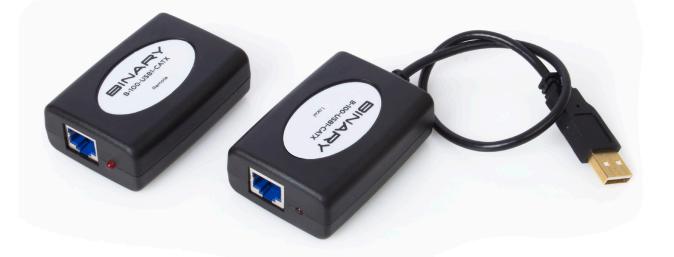

## Binary<sup>™</sup> 100 Series USB 1.1 Cat 5e/6 Extender Balun Kit - 150 ft

The Binary<sup>™</sup> USB 1.1 Cat 5e/6 Extender Balun Kit allows you to use plenum rated cable up to 45m to reliably extend USB signals through conduit or in ceilings. It's perfect for connecting low-power USB 1.1 devices – such as keyboards or mouse devices – to a computer or server.

| SPECS                 | B-100-USB1-CATX                                                                     |
|-----------------------|-------------------------------------------------------------------------------------|
| Connectors            | Local Extender: USB-B Receptable, RJ45;<br>Remote Extender: USB-A Receptable, RJ45; |
| Transmission Distance | 150 ft                                                                              |
| Power Connection Type | Buss Powered                                                                        |
| Dimensions            | 2.63" x .84" x 1.85"                                                                |