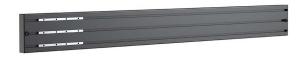

#### **Strut Support Beam**

Support strut for arms and clip that attaches to SM-CS-CLIP-S & SM-CS-CLIP-D with locking or bolt tightened connection. Provides connection point for all SM-CARM-XX models. Included tie-rods allow multiple struts to be joined together, enabling larger ceiling mount installations.