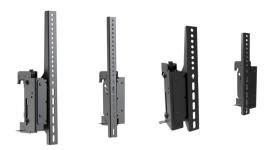

#### Ceiling Mount Arms – Landscape + Portrait

This landscape display mounting arm connects the Carbon Series struts to support 24"-55", 40"-80", 49"-100" displays. Offers 20 degrees of tilt, supports 125 lbs, tilt locking, post-install adjustment, and built-in anti-theft security tab.