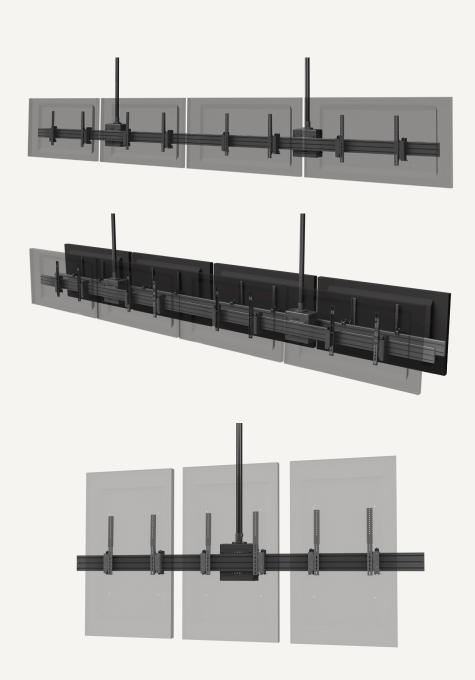

#### **Custom Configuration**

The Carbon Series Display Mount's modular system can be configured in any way to create the perfect mounting solution allowing you to set up one single display or multiple displays side by side. Its multiple variations of ceiling plates and extension poles give you flexibility in building the appropriate mounting solution for your ceiling and can tilt up to 20 degrees to help create the ideal viewing angle for any environment.

# Dual Sided or Single Sided Ceiling Mount

The Carbon Series mounting box is the central attachment point for extension poles and struts in the Carbons Series ceiling mounts featuring a convenient place to install a small PDU like WattBox, media devices, extenders, or whatever else you need for the installation. Available in single and dual-facing configurations.

#### **Strut Support Beam**

Support strut for arms and clip that attaches to SM-CS-CLIP-S & SM-CS-CLIP-D with locking or bolt tightened connection. Provides connection point for all SM-CARM-XX models. Included tie-rods allow multiple struts to be joined together, enabling larger ceiling mount installations.