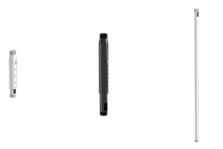

#### Universal Fit Adjustable Extension Pole + Fixed Extension Pole for Ceiling Mounts 3" – 60"

Designed to work best with the Strong Ceiling Mounts Series and universally compatible with 1.5" NPT threaded receivers.

#### **Strut Support Beam**

Support strut for arms and clip that attaches to SM-CS-CLIP-S & SM-CS-CLIP-D with locking or bolt tightened connection. Provides connection point for all SM-CARM-XX models. Included tie-rods allow multiple struts to be joined together, enabling larger ceiling mount installations.