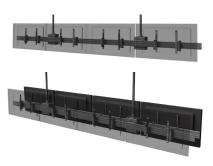

#### **Custom Configuration**

The Carbon Series Display Mount's modular system can be configured in any way to create the perfect mounting solution allowing you to set up one single display or multiple displays side by side. Its multiple variations of ceiling plates and extension poles give you flexibility in building the appropriate mounting solution for your ceiling and can tilt up to 20 degrees to help create the ideal viewing angle for any environment.

#### **Strut Support Beam**

Support strut for arms and clip that attaches to SM-CS-CLIP-S & SM-CS-CLIP-D with locking or bolt tightened connection. Provides connection point for all SM-CARM-XX models. Included tie-rods allow multiple struts to be joined together, enabling larger ceiling mount installations.