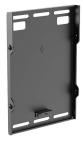

#### Menu Board Wall Bracket

Wall plate attachment bracket, single face display configuration mounted to wood stud wall or concrete. Includes wall mounting hardware for wooden studs and concrete walls. Compatible with SM-CB-CM-S.