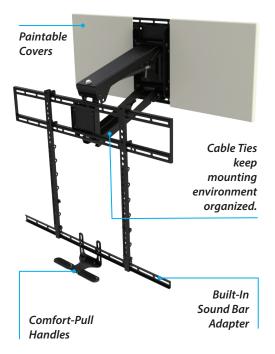

#### Features include:

- 2 AUTOMOTIVE GAS PISTONS Makes TV feel feather light.
- PAINTABLE WALL COVERS Conceals mount's wall hardware.
- HEAT SENSING HANDLES Handles turn red if the temperature reaches 110°F.
- PATENTED AUTO STRAIGHTENING As TV is lifted to its highest raised state, it will automatically straighten.

## **RB100 Specifications**

 Weight
 14 lbs.

 Dimensions
 9.5" x 28" x 3.7"

 Package Weight
 25 lbs.

 Package Dim.
 14" x 36" x 6"

 UPC Code
 861709000315

 UMAP / MSRP
 \$179.99 / \$179.99

- ENHANCED STABILIZATION (Patent Pending) Maintains a level TV over time.
- CABLE MANAGEMENT Tabs keep TV wires organized.
- HARD TRAVEL-LIMIT STOPS
   Manually set vertical and
   horizontal travel stops to assure
   TV doesn't hit wall or cabinet.
- BUILT-IN SOUND BAR ADAPTER No additional hardware required.