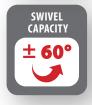

## **MM700 Specifications**

| TV Size                   | 50"– 90" up to 115 lbs. |
|---------------------------|-------------------------|
| Mount Weight              | 38 lbs.                 |
| Package Weight            | 42 lbs.                 |
| <b>Package Dimensions</b> | 38" x 17" x 7"          |
| UPC Code                  | 861709000308            |
| UMAP / MSRP               | \$499.00 / \$549.00     |