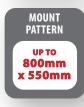

## **MM700 Specifications**

| TV Size                   | 50"– 90" up to 115 lbs. |
|---------------------------|-------------------------|
| Mount Weight              | 38 lbs.                 |
| Package Weight            | 42 lbs.                 |
| <b>Package Dimensions</b> | 38" x 17" x 7"          |
| UPC Code                  | 861709000308            |
| UMAP / MSRP               | \$499.00 / \$549.00     |