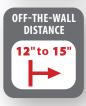

## **MM700 Specifications**

| TV Size                   | 50"– 90" up to 115 lbs. |
|---------------------------|-------------------------|
| Mount Weight              | 38 lbs.                 |
| Package Weight            | 42 lbs.                 |
| <b>Package Dimensions</b> | 38" x 17" x 7"          |
| UPC Code                  | 861709000308            |
| UMAP / MSRP               | \$499.00 / \$549.00     |