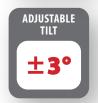

## **MM700 Specifications**

| TV Size                   | 50"– 90" up to 115 lbs. |
|---------------------------|-------------------------|
| Mount Weight              | 38 lbs.                 |
| Package Weight            | 42 lbs.                 |
| <b>Package Dimensions</b> | 38" x 17" x 7"          |
| UPC Code                  | 861709000308            |
| UMAP / MSRP               | \$499.00 / \$549.00     |