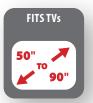

## **MM700 Specifications**

| TV Size                   | 50"– 90" up to 115 lbs. |
|---------------------------|-------------------------|
| Mount Weight              | 38 lbs.                 |
| Package Weight            | 42 lbs.                 |
| <b>Package Dimensions</b> | 38" x 17" x 7"          |
| UPC Code                  | 861709000308            |
| UMAP / MSRP               | \$499.00 / \$549.00     |