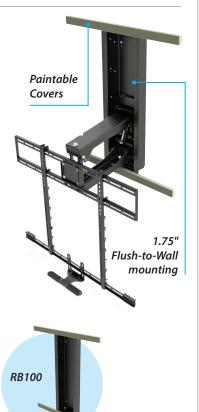

# MM700 Pro Series Pull Down & Swivel TV Wall Mount

**Winner of CEPro's "Best TV Mount" at CEDIA 2016,** the MM700 Pro Series Pull Down TV Mount offers enhanced functionality and performance, along with premium features not available with the Consumer Series mounts. Add on the RB100 Recess Kit for 1.75" flush-to-wall mounting.

#### Add-On RB100 Recess Kit Allows for 1.75" Flush-to-Wall Distance

This simple-to-install MantelMount MM700 Pro Series **add-on accessory allows for seamless integration into a wall.** The RB100 provides the most flush TV-to-wall storage on the market by allowing the MantelMount lifting arm to fold into the wall when the TV is in its raised position.

#### Features include:

- 2 AUTOMOTIVE GAS PISTONS Makes TV feel feather light.
- PAINTABLE WALL COVERS Conceals mount's wall hardware.
- HEAT SENSING HANDLES Handles turn red if the temperature reaches 110°F.
- PATENTED AUTO STRAIGHTENING As TV is lifted to its highest raised state, it will automatically straighten.