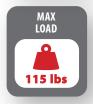

## **MM700 Specifications**

| TV Size                   | 50"– 90" up to 115 lbs. |
|---------------------------|-------------------------|
| Mount Weight              | 38 lbs.                 |
| Package Weight            | 42 lbs.                 |
| <b>Package Dimensions</b> | 38" x 17" x 7"          |
| UPC Code                  | 861709000308            |
| UMAP / MSRP               | \$499.00 / \$549.00     |