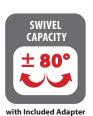

- PATENTED **AUTO STRAIGHTENING** Automatically aligns TV when lifted to it's highest position
- CABLE MANAGEMENT Tabs keep TV wires organized

- EXTENDED SWIVEL
- PATENTED ENHANCED **STABILIZATION** Maintains a level TV
- HARD TRAVEL-LIMIT **STOPS**