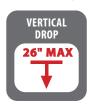

horizontal travel stops to assure your TV doesn't hit your mantel or wall

• BUILT-IN SOUND BAR **ADAPTER** 

No additional hardware required

over time

Manually set vertical and

Cable Ties keep mounting environment organized