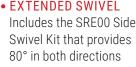

- PATENTED **AUTO STRAIGHTENING** Automatically aligns TV when lifted to it's highest position
- CABLE MANAGEMENT Tabs keep TV wires organized

- EXTENDED SWIVEL
- PATENTED ENHANCED **STABILIZATION** Maintains a level TV
- HARD TRAVEL-LIMIT **STOPS**