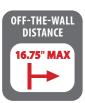

horizontal travel stops to assure your TV doesn't hit your mantel or wall

• BUILT-IN SOUND BAR **ADAPTER** 

No additional hardware required

over time

Manually set vertical and

Cable Ties keep mounting environment organized