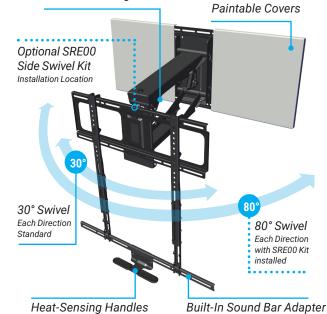

## **Features Include:**

- 2 AUTOMOTIVE **GAS PISTONS** Makes TV feel feather light
- PAINTABLE WALL **COVERS** Conceals the TV mount's wall hardware
- HEAT SENSING HANDLES

Handles turn red if the temperature reaches 110°F

- PATENTED **AUTO STRAIGHTENING** Automatically aligns TV when lifted to it's highest position
- CABLE MANAGEMENT Tabs keep TV wires organized

- EXTENDED SWIVEL
- PATENTED ENHANCED **STABILIZATION** Maintains a level TV
- HARD TRAVEL-LIMIT **STOPS**

horizontal travel stops to assure your TV doesn't hit your mantel or wall

• BUILT-IN SOUND BAR **ADAPTER** 

No additional hardware required

over time

Manually set vertical and

Cable Ties keep mounting environment organized