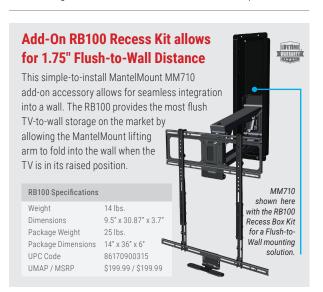

## MM710 Enhanced

Pull Down & Swivel TV Mount

The ALL NEW MantelMount MM710 Pull Down & Swivel TV Mount offers an extended swivel option and enhanced functionality and performance along with additional premium features not found in other mounts. Add on the RB100 Recess Kit for 1.75" flush-to-wall mounting.