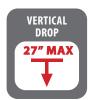

TV Size Max Load Mount Weight Package Weight

Package Dimensions
UPC Code
UMAP

up to 115 lbs. 38 lbs. 42 lbs.

50"- 90"

39" x 16" x 6.3" 860006443917

For more on the MM720, check out the MantelMount Toolbox!