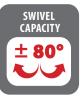

### **New Features**

EASY TILT ADJUSTMENT
 Allows for quick & easy tilt adjustment with practically one hand from in front of the mount.

• 80-DEGREE ENHANCED SWIVEL

The included SRE000 Adapter allows an enhanced swivel up to 80-degrees. This allows for viewing from an adjacent area.