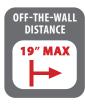

TV Size Max Load Mount Weight Package Weight

Package Dimensions
UPC Code
UMAP

up to 115 lbs. 38 lbs. 42 lbs.

50"- 90"

39" x 16" x 6.3" 860006443917

For more on the MM720, check out the MantelMount Toolbox!