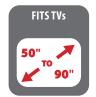

TV Size Max Load Mount Weight Package Weight

Package Dimensions
UPC Code
UMAP

up to 115 lbs. 38 lbs. 42 lbs.

50"- 90"

39" x 16" x 6.3" 860006443917

For more on the MM720, check out the MantelMount Toolbox!