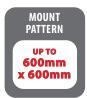

TV Size Max Load Mount Weight Package Weight

Package Dimensions
UPC Code
UMAP

up to 115 lbs. 38 lbs. 42 lbs.

50"- 90"

39" x 16" x 6.3" 860006443917

For more on the MM720, check out the MantelMount Toolbox!