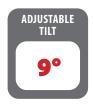

## Pull Down TV Mount

The ALL NEW MantelMount MM720 Pro Series Pull Down TV Mount offers patent-pending, **Quick & Easy Tilt Functionality** literally at your fingertips. Simply stand in front of your TV, squeeze the handle at the bottom of the screen, push or pull to the desired tilt, and let go to lock the perfect tilt into place.

### **New Features**

EASY TILT ADJUSTMENT
 Allows for quick & easy tilt adjustment with practically one hand from in front of the mount.

• 80-DEGREE ENHANCED SWIVEL

The included SRE000 Adapter allows an enhanced swivel up to 80-degrees. This allows for viewing from an adjacent area.