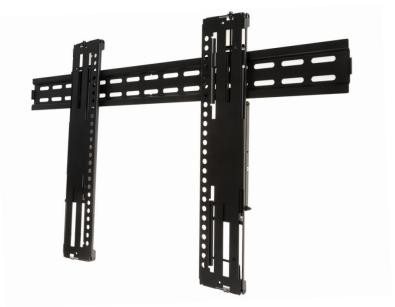

### **Tilt Series**

Available Sizes: M, L, XL

Our Razor Tilt mounts feature 11 degrees of down-tilt to provide the perfect viewing angle, making them ideal for mounting above eye level. And like our Fixed mounts, these utilize LokTight™ tabs, increased arm width, and an enhanced wall plate for total peace of mind.