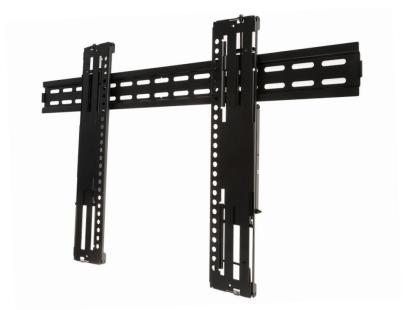

**Fixed Series** 

Available Sizes: M, L, XL

Our Razor Fixed mounts feature 7 degrees of up-tilt with the touch of a finger for convenient access to the back of the TV. And for total peace of mind, they utilize LokTight $^{\text{TM}}$  tabs, increased arm width, and an enhanced wall plate for added strength and safety.