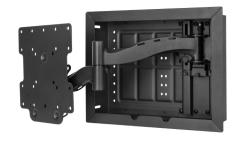

## The Perfect Fit

The Strong VersaMount features up to 5" of post-install vertical travel with patent pending TorcMotion™ technology plus 11 degrees of roll adjustment for precise alignment.

## Low-Profile in Motion

Achieve a flush low profile with the versatility of a fully articulating mount. The nesting arm of the VersaMount can extend up to 16" with 19 degrees of down tilt and 180 degrees of swivel/pan for the perfect look.

## A Clean Install

The VersaMount features an integrated VersaBox, built-in wire management, and compact WattBox compatibility so you can power all of your TV gear while it stays hidden behind the wall.