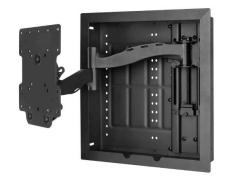

## The Perfect Fit

The Strong VersaMount features up to 5" of post-install vertical travel with patent pending TorcMotion™ technology plus 11 degrees of roll adjustment for precise alignment.

## Low-Profile in Motion

Achieve a flush low profile with the versatility of a fully articulating mount. The nesting arm of the VersaMount can extend up to 16" with 19 degrees of down tilt and 180 degrees of swivel/pan for the perfect look.

## A Clean Install

The VersaMount features an integrated VersaBox, built-in wire management, and compact WattBox compatibility so you can power all of your TV gear while it stays hidden behind the wall.