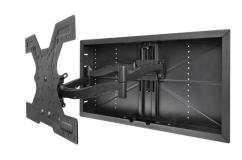

## The Perfect Fit

The Strong VersaMount features up to 5" of post-install vertical travel with patent pending TorcMotion™ technology plus 11 degrees of roll adjustment for precise alignment.

## Low-Profile in Motion

Achieve a flush low profile with the versatility of a fully articulating mount. The nesting arm of the VersaMount can extend up to 16" with 19 degrees of down tilt and 180 degrees of swivel/pan for the perfect look.

## A Clean Install

The VersaMount features an integrated VersaBox, built-in wire management, and compact WattBox compatibility so you can power all of your TV gear while it stays hidden behind the wall.