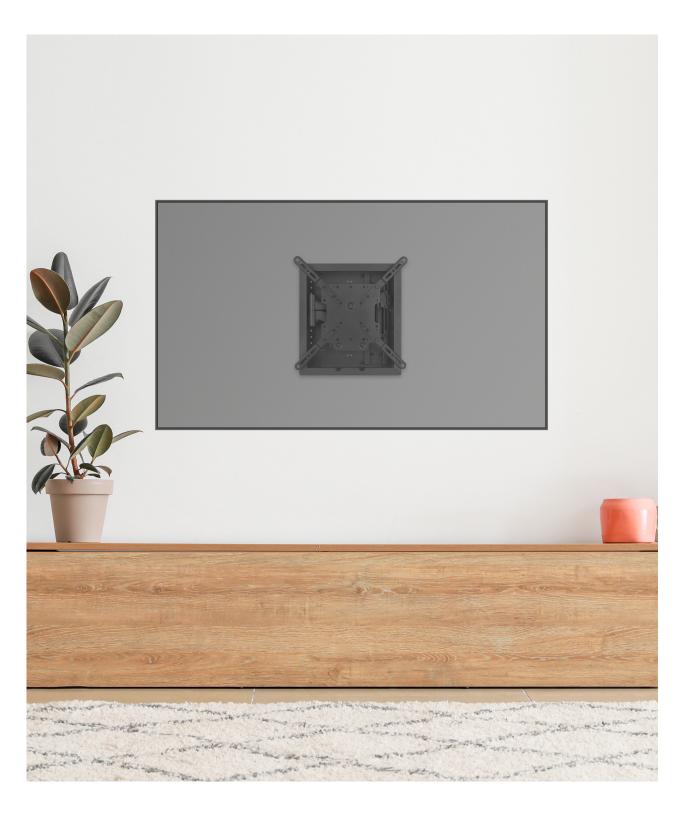

## VersaMount™

In-Wall Articulating Mount

The VersaMount is Strong's best and most versatile mount yet. Available in three different sizes and precision-engineered, these mounts will take your viewing experience to the next level.

## A Clean Install

The VersaMount features an integrated VersaBox, built-in wire management, and compact WattBox compatibility so you can power all of your TV gear while it stays hidden behind the wall.