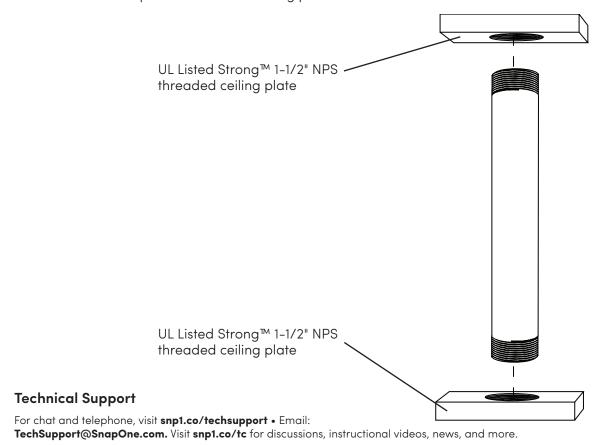

## Installation

This extension column should only be connected to UL Listed Strong<sup> $\mathbb{M}$ </sup> ceiling plates and mount heads with 1.1/2" – 11.5 NPS threading.

See the instructions provided with the ceiling plate and mount head for installation instructions.