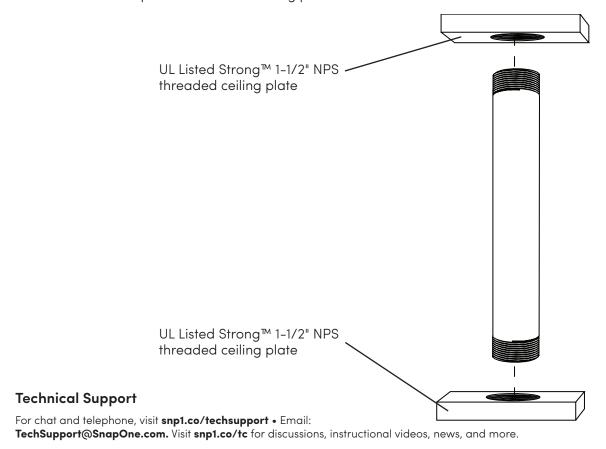

## Installation

This extension column should only be connected to UL Listed Strong<sup> $\mathbb{M}$ </sup> ceiling plates and mount heads with 1.1/2" – 11.5 NPS threading.

See the instructions provided with the ceiling plate and mount head for installation instructions.