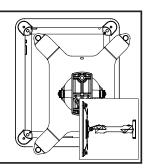

RUCTIONS**



After removing the bezel from the iPad Mount, place it face down on a solid surface. Carefully install the iPad 2 face down.



## **PARTS NEEDED**

2

4

 iPad 2 Spacers numbered 1-4

> Each iPad 2 spacer is embossed with a number. Locate spacer 1 and install in the top left corner. Once in place, install the remaining three spacers in numerical order, working clock-wise around the iPad.



## 3

After all spacers are in place, ensure they are correctly seated by applying downward pressure to each one, snapping them in place.



Confirm that spacer 1 is not interfering with the power button.

F

Complete the assembly by attaching the back plate to the bezel using the four post screws. Ensure the iPad 2 spacers do not move during installation.



SM-PAD-LIFT



SM-PAD-STAND



SM-PAD-ART1