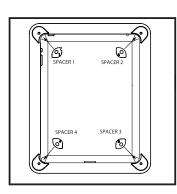

## **PARTS NEEDED**

2

4

 iPad 2 Spacers numbered 1-4

> Each iPad 2 spacer is embossed with a number. Locate spacer 1 and install in the top left corner. Once in place, install the remaining three spacers in numerical order, working clock-wise around the iPad.

## 3

After all spacers are in place, ensure they are correctly seated by applying downward pressure to each one, snapping them in place.

Confirm that spacer 1 is not interfering with the power button.

F

Complete the assembly by attaching the back plate to the bezel using the four post screws. Ensure the iPad 2 spacers do not move during installation.