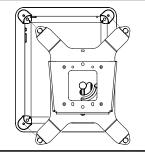

## **INSTALLATION INSTRUCTIONS**

After removing the bezel from the iPad Mount, place it face down on a solid surface. Carefully install the iPad 2 face down.

## **PARTS NEEDED**

2

4

 iPad 2 Spacers numbered 1-4

> Each iPad 2 spacer is embossed with a number. Locate spacer 1 and install in the top left corner. Once in place, install the remaining three spacers in numerical order, working clock-wise around the iPad.

## 3

After all spacers are in place, ensure they are correctly seated by applying downward pressure to each one, snapping them in place.

Confirm that spacer 1 is not interfering with the power button.

F

Complete the assembly by attaching the back plate to the bezel using the four post screws. Ensure the iPad 2 spacers do not move during installation.