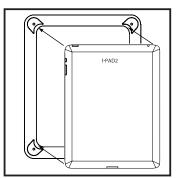

## **INSTALLATION INSTRUCTIONS**

After removing the bezel from the iPad Mount, place it face down on a solid surface. Carefully install the iPad 2 face down.