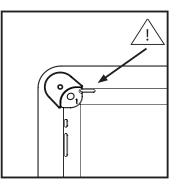

## 3

After all spacers are in place, ensure they are correctly seated by applying downward pressure to each one, snapping them in place.

Confirm that spacer 1 is not interfering with the power button.

F

Complete the assembly by attaching the back plate to the bezel using the four post screws. Ensure the iPad 2 spacers do not move during installation.