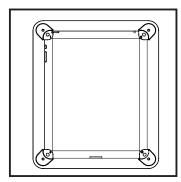

## 3

After all spacers are in place, ensure they are correctly seated by applying downward pressure to each one, snapping them in place.

Confirm that spacer 1 is not interfering with the power button.

F

Complete the assembly by attaching the back plate to the bezel using the four post screws. Ensure the iPad 2 spacers do not move during installation.