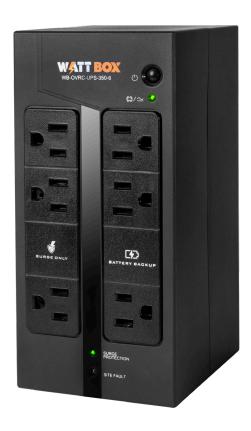

## WattBox® Standby UPS & OvrC Battery Pack (Ultra Compact)

## WB-OVRC-UPS-350-6

| Apparent Power Rating         | 350VA                |
|-------------------------------|----------------------|
| Max Power (Watts)             | 210W                 |
| Outlet Requirement            | 15A                  |
| Topology                      | Standby              |
| Waveform                      | Simulated Sinewave   |
| # Outlets                     | 6                    |
| Only Surge Outlets            | 3                    |
| UPS Backup Outlets            | 3                    |
| Half load runtime             | 7 Minutes            |
| Peak Load/Continuous Load     | 15A / 12A            |
| Structured Wiring Can Bracket | Yes                  |
| Detachable Power Cord         | Yes                  |
| ETL Certified                 | Yes                  |
| Compatible with OvrC          | Yes                  |
| Warranty                      | 2 Year               |
| Battery Warranty              | 2 Year               |
| Dimensions (W x H x D)        | 7.75" x 4.25" x 3.6" |