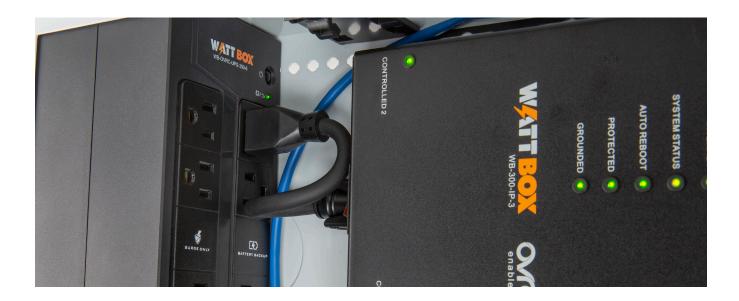

# WattBox Compact UPS with Cloud Management

The compact WattBox 350 Uninterruptable Power Supply makes protecting and managing equipment easy.

## **Cloud Managed**

Pair this device with an IP WattBox using the proprietary link connection to manage the UPS with the free included cloud platform, OvrC.

#### **Compact Form Factor**

With its small size, this WattBox UPS can easily fit into a structured wiring can or in-wall storage solution.