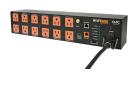

# Pair this 350VA UPS with any of these IP Wattbox models for battery backup and cloud control:

WB-300VB-IP-5

WB-700-IPV-12

WB-800VPS-IPVM-12 WB-800VPS-IPVM-18