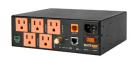

# WattBox Compact UPS with Cloud Management

The compact WattBox 350 Uninterruptable Power Supply makes protecting and managing equipment easy.

## WattBox® Standby UPS & OvrC Battery Pack (Ultra Compact)

## WB-OVRC-UPS-350-6

| Apparent Power Rating         | 350VA                |
|-------------------------------|----------------------|
| Max Power (Watts)             | 210W                 |
| Outlet Requirement            | 15A                  |
| Topology                      | Standby              |
| Waveform                      | Simulated Sinewave   |
| # Outlets                     | 6                    |
| Only Surge Outlets            | 3                    |
| UPS Backup Outlets            | 3                    |
| Half load runtime             | 7 Minutes            |
| Peak Load/Continuous Load     | 15A / 12A            |
| Structured Wiring Can Bracket | Yes                  |
| Detachable Power Cord         | Yes                  |
| ETL Certified                 | Yes                  |
| Compatible with OvrC          | Yes                  |
| Warranty                      | 2 Year               |
| Battery Warranty              | 2 Year               |
| Dimensions (W x H x D)        | 7.75" x 4.25" x 3.6" |