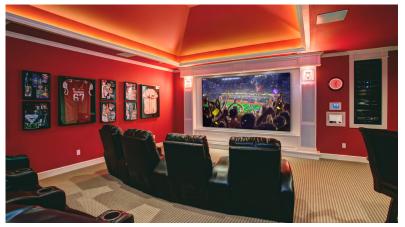

#### SLEEK SILHOUETTE

Our thin, felt-covered bezel nearly disappears, keeping your focus on the image. The design replicates a flat-panel screen with a larger-than-life display.

# BRIGHTER WHITES, BETTER COLORS

Our Ultra White screen offers enhanced resolution for all applications. Whites look brighter and colors have more contrast, providing you with a truly stunning visual experience.