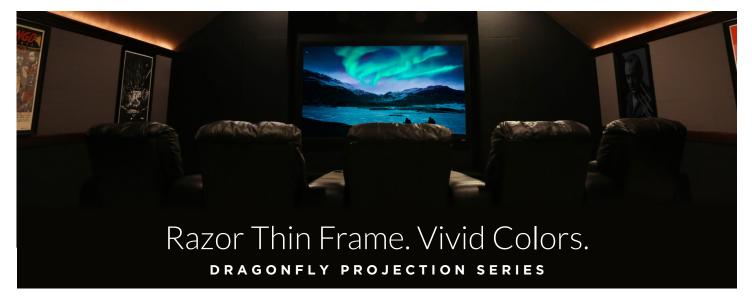

For crisp picture quality in a minimalist package, use a **Dragonfly Thinline™ Ultra White** projection screen and enjoy enhanced resolution and more vivid colors that maximize any viewing experience.

Our Thinline model features a nearly edgeless 7mm (0.28") thin bezel frame, giving you the sturdy strength of an on-wall screen without the bulk.