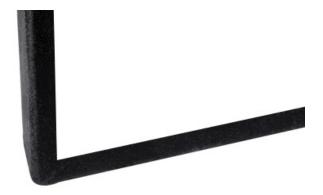

Our Thinline model features a nearly edgeless 7mm (0.28") thin bezel frame, giving you the sturdy strength of an on-wall screen without the bulk.

#### SLEEK SILHOUETTE

Our thin, felt-covered bezel nearly disappears, keeping your focus on the image. The design replicates a flat-panel screen with a larger-than-life display.