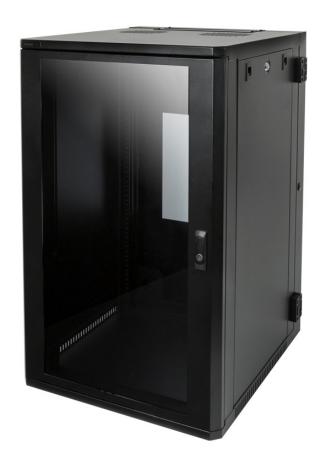

## **Fully Assembled - Welded Construction**

Our all-in-one, fully assembled Strong® Rack System is welded together for extra strength. With an installer-friendly swing kit, as well as locking latches on the swing kit, front door and side panels, this system keeps equipment secure.

#### All-In-One Solution

Fully assembled with a swing kit, vented top and base, a tempered, reversible door, and removable side panels, this rugged solution keeps equipment secure on the wall.

#### **Locking Latches**

Tamper-resistant locking latches on the swing kit, side panels, and front door ensure equipment is securely locked away. When it's time to access the gear, the door and side panels remove quickly and easily.