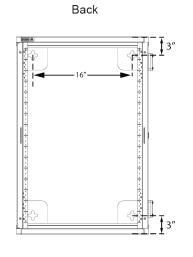

# **SPECIFICATIONS**

| Product    | Max Load Weight<br>with Swing Kit | A<br>Overall<br>Height | B<br>Overall<br>Width | C<br>Overall<br>Depth | D<br>Rail-to-rail<br>Mounting Depth | Construction                                                                    | UL Certfied  | Max Load<br>Weight       |
|------------|-----------------------------------|------------------------|-----------------------|-----------------------|-------------------------------------|---------------------------------------------------------------------------------|--------------|--------------------------|
| SR-WMS-6U  | 150 lb                            | 14.29"                 | 21.75"                | 22.91"                | 14"                                 | Steel with<br>Deep Black<br>Powder Coat<br>/ Tinted &<br>Tempered<br>Glass Door | <b>✓</b>     | 150 lbs (with swing kit) |
| SR-WMS-10U |                                   | 21.29"                 |                       |                       |                                     |                                                                                 | $\checkmark$ | 150 lbs (with swing kit) |
| SR-WMS-12U |                                   | 24.79"                 |                       |                       |                                     |                                                                                 | <b>✓</b>     | 150 lbs (with swing kit) |
| SR-WMS-16U |                                   | 31.79"                 |                       |                       |                                     |                                                                                 | <b>✓</b>     | 150 lbs (with swing kit) |
| SR-WMS-18U | 300 lb                            | 35.29"                 |                       |                       |                                     |                                                                                 | $\checkmark$ | 300 (with swing kit)     |
| SR-WMS-21U |                                   | 40.54"                 |                       |                       |                                     |                                                                                 | <b>✓</b>     | 300 (with swing kit)     |
| SR-WMS-24U |                                   | 45.79"                 |                       |                       |                                     |                                                                                 | <b>✓</b>     | 300 (with swing kit)     |