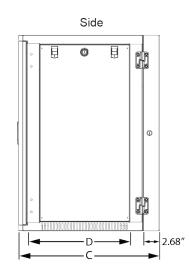

# **SPECIFICATIONS**

| Product    | Max Load Weight<br>with Swing Kit | A<br>Overall<br>Height | B<br>Overall<br>Width | C<br>Overall<br>Depth | D<br>Rail-to-rail<br>Mounting Depth | Construction                                                                    | UL Certfied  | Max Load<br>Weight       |
|------------|-----------------------------------|------------------------|-----------------------|-----------------------|-------------------------------------|---------------------------------------------------------------------------------|--------------|--------------------------|
| SR-WMS-6U  | 150 lb                            | 14.29"                 | 21.75"                | 22.91"                | 14"                                 | Steel with<br>Deep Black<br>Powder Coat<br>/ Tinted &<br>Tempered<br>Glass Door | <b>✓</b>     | 150 lbs (with swing kit) |
| SR-WMS-10U |                                   | 21.29"                 |                       |                       |                                     |                                                                                 | $\checkmark$ | 150 lbs (with swing kit) |
| SR-WMS-12U |                                   | 24.79"                 |                       |                       |                                     |                                                                                 | <b>✓</b>     | 150 lbs (with swing kit) |
| SR-WMS-16U |                                   | 31.79"                 |                       |                       |                                     |                                                                                 | <b>✓</b>     | 150 lbs (with swing kit) |
| SR-WMS-18U | 300 lb                            | 35.29"                 |                       |                       |                                     |                                                                                 | $\checkmark$ | 300 (with swing kit)     |
| SR-WMS-21U |                                   | 40.54"                 |                       |                       |                                     |                                                                                 | <b>✓</b>     | 300 (with swing kit)     |
| SR-WMS-24U |                                   | 45.79"                 |                       |                       |                                     |                                                                                 | <b>✓</b>     | 300 (with swing kit)     |