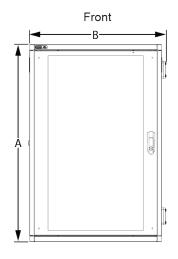

# **SPECIFICATIONS**

| Product    | Max Load Weight<br>with Swing Kit | A<br>Overall<br>Height | B<br>Overall<br>Width | C<br>Overall<br>Depth | D<br>Rail-to-rail<br>Mounting Depth | Construction                                                                    | UL Certfied  | Max Load<br>Weight       |
|------------|-----------------------------------|------------------------|-----------------------|-----------------------|-------------------------------------|---------------------------------------------------------------------------------|--------------|--------------------------|
| SR-WMS-6U  | 150 lb                            | 14.29"                 | 21.75"                | 22.91"                | 14"                                 | Steel with<br>Deep Black<br>Powder Coat<br>/ Tinted &<br>Tempered<br>Glass Door | <b>✓</b>     | 150 lbs (with swing kit) |
| SR-WMS-10U |                                   | 21.29"                 |                       |                       |                                     |                                                                                 | $\checkmark$ | 150 lbs (with swing kit) |
| SR-WMS-12U |                                   | 24.79"                 |                       |                       |                                     |                                                                                 | <b>✓</b>     | 150 lbs (with swing kit) |
| SR-WMS-16U |                                   | 31.79"                 |                       |                       |                                     |                                                                                 | <b>✓</b>     | 150 lbs (with swing kit) |
| SR-WMS-18U | 300 lb                            | 35.29"                 |                       |                       |                                     |                                                                                 | $\checkmark$ | 300 (with swing kit)     |
| SR-WMS-21U |                                   | 40.54"                 |                       |                       |                                     |                                                                                 | <b>✓</b>     | 300 (with swing kit)     |
| SR-WMS-24U |                                   | 45.79"                 |                       |                       |                                     |                                                                                 | <b>✓</b>     | 300 (with swing kit)     |