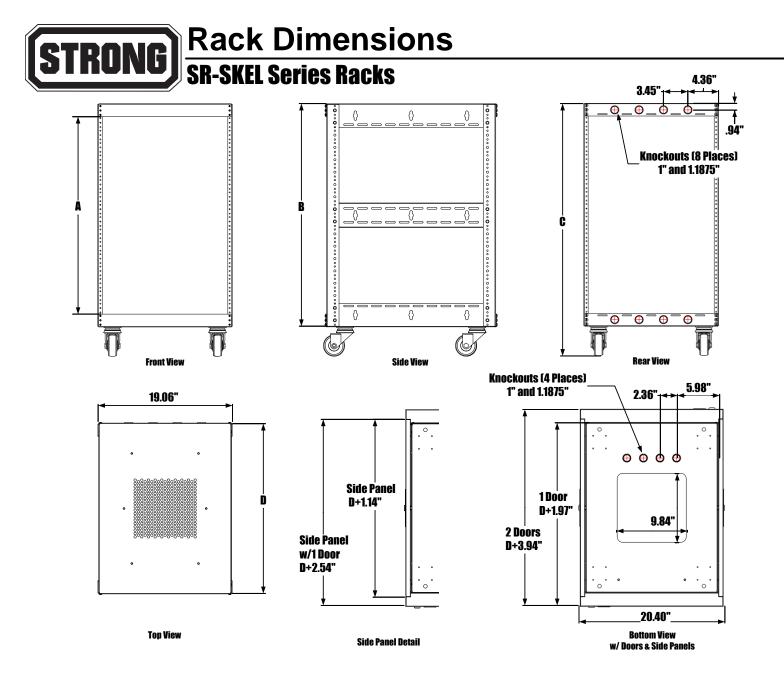

| Model #          | A - Racking Height | <b>B - Overall Height</b> | C - Height (w/ Casters) | D - Overall Depth | <b>Usable Depth</b> |
|------------------|--------------------|---------------------------|-------------------------|-------------------|---------------------|
| SR-SKEL-16U-20IN | 16U (27.97")       | 31.61"                    | 35.55"                  | 20.20"            | 20"                 |
| SR-SKEL-21U-20IN | 21U (36.69")       | 40.34"                    | 44.28"                  | 20.20"            | 20"                 |
| SR-SKEL-32U-20IN | 32U (55.97")       | 59.61"                    | 63.55"                  | 20.20"            | 20"                 |
| SR-SKEL-37U-20IN | 37U (64.72")       | 68.37"                    | 72.3"                   | 20.20"            | 20"                 |
| SR-SKEL-42U-20IN | 42U (73.47")       | 77.11"                    | 81.05"                  | 20.20"            | 20"                 |
| SR-SKEL-16U-24IN | 16U (27.97")       | 31.61"                    | 35.55"                  | 24.20"            | 24"                 |
| SR-SKEL-21U-24IN | 21U (36.69")       | 40.34"                    | 44.28"                  | 24.20"            | 24"                 |
| SR-SKEL-32U-24IN | 32U (55.97")       | 59.61"                    | 63.55"                  | 24.20"            | 24"                 |
| SR-SKEL-37U-24IN | 37U (64.72")       | 68.37"                    | 72.3"                   | 24.20"            | 24"                 |
| SR-SKEL-42U-24IN | 42U (73.47")       | 77.11"                    | 81.05"                  | 24.20"            | 24"                 |