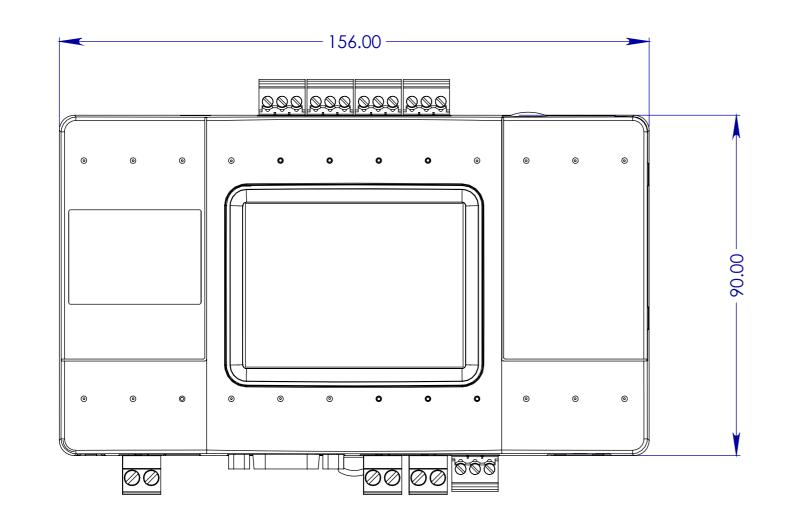

|                                                             | 1 | 2 | 3   | 4 | 5 | 6 |  |
|-------------------------------------------------------------|---|---|-----|---|---|---|--|
| FOR REFERENCE ONLY<br>PRODUCTION ACCORDING TO 3D FILES ONLY |   |   | NLY |   |   |   |  |