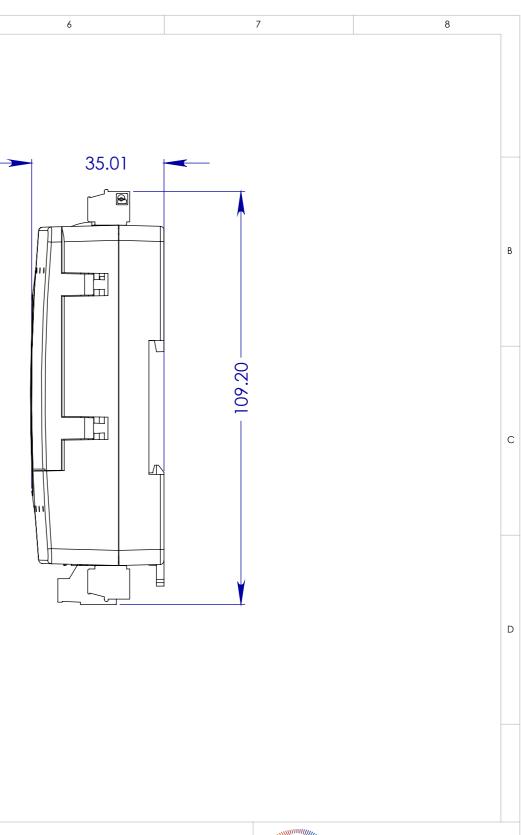

|                                                             | 1 | 2 | 3   | 4 | 5 | 6 |  |
|-------------------------------------------------------------|---|---|-----|---|---|---|--|
| FOR REFERENCE ONLY<br>PRODUCTION ACCORDING TO 3D FILES ONLY |   |   | NLY |   |   |   |  |