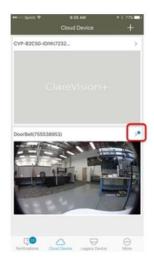

#### To update your firmware:

1. Open the ClareVision Plus App on your Android smartphone or iOS device.

A list off CCTV devices displays.

2. A blue dot appears next to the name of a CCTV device, indicating the device needs attention.

**Note:** The blue dot indicates that a firmware update is available, but may also indicate another device status issue that requires attention.

3. Tap the camera/NVR's name.

The page displays the camera/NVR's settings. If a newer firmware is available, the blue dot appears next to the device version.

| ⊷ spret ♥         | 9-35 AM<br>Settings               | 4 E 776<br>More |
|-------------------|-----------------------------------|-----------------|
| Doore CVP-1       | el(755538953)<br>82D850-00rw(7555 | \$38953)        |
| Time Zone         |                                   | >               |
| Date Format       |                                   | MM-00-YYYY>     |
| Alarm Notificatio | on .                              | Enable >        |
| Loudspeaker Vo    | lume                              | >               |
| Microphone Vol    | ume                               | >               |
| Storage Status    |                                   | $\rightarrow$   |
| Device Version    |                                   | •>              |
| Device Informat   | ion                               |                 |