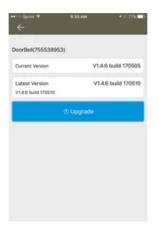

4. Tap Device Version, and then tap Upgrade.

The camera/NVR now has the current firmware and access to the newest features and improvements.