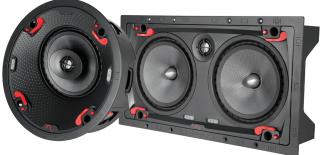

If you're a true audiophile, opt for the 7 Series. A honeycomb fiberglass Nomex woofer and pure titanium tweeter offer the best in distributed audio or home theater sound.