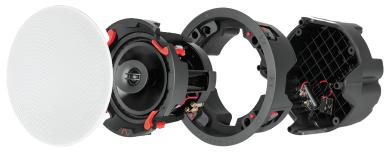

## Low-Profile

Your speakers will blend in wherever they're placed thanks to our thin-bezel paintable grilles and affordable flush-mount brackets that provide a smooth, minimalistic finish.

| Signature by Episode 7 Series                                     |                                                              |                                                              |                                                              |                                                              |                                                              |                                                                   |                                                                   |                                                                    |                                                              |
|-------------------------------------------------------------------|--------------------------------------------------------------|--------------------------------------------------------------|--------------------------------------------------------------|--------------------------------------------------------------|--------------------------------------------------------------|-------------------------------------------------------------------|-------------------------------------------------------------------|--------------------------------------------------------------------|--------------------------------------------------------------|
|                                                                   | SIG-76-IC                                                    | SIG-78-IC                                                    | SIG-76-ICSURR                                                | SIG-78-ICSURR                                                | SIG-76-POINT                                                 | SIG-76-IW                                                         | SIG-78-IW                                                         | SIG-76-IWSURR                                                      | SIG-76-IWLCR                                                 |
| Placement                                                         | In-Ceiling                                                   | In-Ceiling                                                   | In-Ceiling                                                   | In-Ceiling                                                   | In-Ceiling                                                   | In-Wall                                                           | In-Wall                                                           | In-Wall                                                            | In-Wall                                                      |
| Туре                                                              | Standard                                                     | Standard                                                     | Surround                                                     | Surround                                                     | Point                                                        | Standard                                                          | Standard                                                          | Surround                                                           | LCR                                                          |
| Connector Type                                                    | Gold plated push<br>terminals                                     | Gold plated push<br>terminals                                     | Gold plated push<br>terminals                                      | Gold plated push<br>terminals                                |
| Frequency Response                                                | 41 Hz - 20 kHz                                               | 32 Hz - 20 kHz                                               | 41 Hz - 20 kHz                                               | 32 Hz - 20 kHz                                               | 41 Hz - 20 kHz                                               | 41 Hz - 20 kHz                                                    | 31 Hz - 20 kHz                                                    | 41 Hz - 20 kHz                                                     | 41 Hz - 20 kHz                                               |
| Adjustments                                                       | Tweeter +2dB/0/-<br>2dB, Woofer<br>+2dB/0/-2dB               | Tweeter +2dB/0/-<br>2dB, Woofer<br>+2dB/0/-2dB               | Suround Mode Bi/<br>Di, Tweeter +2dB/0/-<br>2dB              | Suround Mode Bi/<br>Di, Tweeter +2dB/0/-<br>2dB              | Tweeter +2dB/0/-<br>2dB, Woofer<br>+2dB/0/-2dB               | Tweeter +2dB/0/-<br>2dB, Woofer<br>+2dB/0/-2dB                    | Tweeter +2dB/0/-<br>2dB, Woofer<br>+2dB/0/-2dB                    | Suround Mode Bi/<br>Di, Tweeter +2dB/0/-<br>2dB                    | "Dialogue<br>Enhancement On/Off,<br>Tweeter +2dB/0/-<br>2dB" |
| Crossover Frequency                                               | 2.5 kHz                                                      | 2.2 kHz                                                      | 2.5 kHz                                                      | 2.2 kHz                                                      | 2.35 kHz                                                     | 2.6 kHz                                                           | 2.3 kHz                                                           | 2.6 kHz                                                            | 2.5 kHz                                                      |
| Nominal Impedance                                                 | 8 ohm                                                             | 8 ohm                                                             | 8 ohm                                                              | 8 ohm                                                        |
| Power Peak                                                        | 140 Watts                                                    | 160 Watts                                                    | 140 Watts                                                    | 140 Watts                                                    | 140 Watts                                                    | 140 Watts                                                         | 160 Watts                                                         | 140 Watts                                                          | 140 Watts                                                    |
| Sensitivity                                                       | 90 dB                                                        | 91 dB                                                        | 90 dB                                                        | 91 dB                                                        | 90 dB                                                        | 90 dB                                                             | 91 dB                                                             | 90 dB                                                              | 89 dB                                                        |
| Tweeter                                                           | 3/4"                                                         | 1"                                                           | 3/4"                                                         | 1"                                                           | 3/4"                                                         | 1"                                                                | 1"                                                                | 3/4"                                                               | 3/4"                                                         |
| Woofer                                                            | 6"                                                           | 8"                                                           | 6"                                                           | 8"                                                           | 6"                                                           | 6"                                                                | 8"                                                                | 6"                                                                 | 6"                                                           |
| Mounting                                                          | Mounting Depth: 4.8"<br>Mounting Depth w/<br>Enclosure: 6.2" | Mounting Depth: 5.2"<br>Mounting Depth w/<br>Enclosure: 6.6" | Mounting Depth: 4.8"<br>Mounting Depth w/<br>Enclosure: 6.2" | Mounting Depth: 5.2"<br>Mounting Depth w/<br>Enclosure: 6.6" | Mounting Depth:<br>5.2"/Mounting Depth<br>w/ Enclosure: 6.6" | "Mounting Depth:<br>3.6""<br>Mounting Depth w/<br>Enclosure: 3.8" | "Mounting Depth:<br>3.6""<br>Mounting Depth w/<br>Enclosure: 3.8" | Mounting Depth:<br>3.7""<br>Mounting Depth w/<br>Enclosure: 3.8""" | Mounting Depth: 3.7"<br>Mounting Depth w/<br>Enclosure: 3.8" |
| Dimensions<br>(W x H x D)                                         | Finished Dimension<br>w/ Grill: 9.6"                         | Finished Dimension<br>w/ Grill: 11"                          | Finished Dimension<br>w/ Grill: 9.6"                         | Finished Dimension<br>w/ Grill: 11"                          | Finished (Size with<br>Grille): 11"                          | Finished Dimension<br>w/ Grill: 8.9" x 13"                        | Finished Dimension<br>w/ Grill: 10.3" x 15"                       | Finished Dimension<br>w/ Grill: 8.9" x 13"                         | Finished Dimension<br>w/ Grill: 8.9" x 15.7"                 |
| Cutout Dimension<br>(Diameter for IC)<br>(Height x Width for IW)" | 8.3"                                                         | 9.7"                                                         | 8.3"                                                         | 9.7"                                                         | 9.7"                                                         | 11.7" × 7.6"                                                      | 13.7" x 9"                                                        | 11.7"×7.6"                                                         | 7.6" x 14.4"                                                 |
| Weight                                                            | 4.7 lb                                                       | 6.1 lb                                                       | 4.8 lb                                                       | 5.3 lb                                                       | 5.2 lb                                                       | 5.7 lb                                                            | 6.1 lb                                                            | 5.7 lb                                                             | 7.8 lbs                                                      |
| Dog ear clamping range                                            | 3/8" to double 1/2"<br>substrate                                  | 3/8" to double 1/2"<br>substrate                                  | 3/8" to double 1/2"<br>substrate                                   | 3/8" to double 1/2"<br>substrate                             |
| Optimal Air Volume<br>Behind Speaker                              | 15 ~ 20 Liters                                               | 40 ~ 45 Liters                                               | 15 ~ 20 Liters                                               | 40 ~ 45 Liters                                               | 15 ~ 20 Liters                                               | 15 ~ 20 Liters                                                    | 35 ~ 40 Liters                                                    | 15 ~ 20 Liters                                                     | 35 ~ 40 Liters                                               |
| Listening angle                                                   | 110                                                          | 110                                                          | 110                                                          | 110                                                          | 120                                                          | 100                                                               | 100                                                               | 100                                                                | 100                                                          |