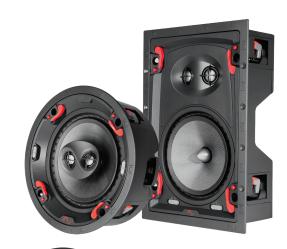

If you're a true audiophile, opt for the 7 Series. A honeycomb fiberglass Nomex woofer and pure titanium tweeter offer the best in distributed audio or home theater sound.