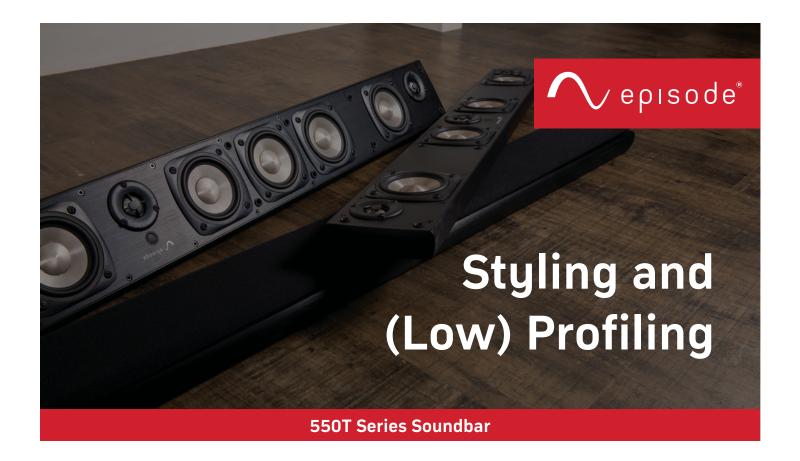

Great sound never looked so good.
The Episode® 550 Series Thin Design
Passive Soundbar is made with
premium components and designed
to fit alongside flat-panel TVs for a
modern look!

## **Modern Aesthetics**

A brushed aluminum finish and black baffle make this soundbar a statement piece in any space. Plus, it's modern look blends seamlessly with today's most popular televisions.

## Premium Sound

This soundbar features titanium tweeters and polypropylene injection woofers to give you exceptional sound every time.