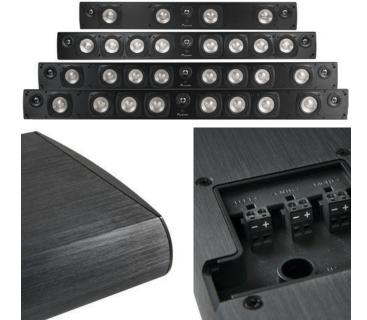

## **Modern Aesthetics**

A brushed aluminum finish and black baffle make this soundbar a statement piece in any space. Plus, it's modern look blends seamlessly with today's most popular televisions.

## Premium Sound

This soundbar features titanium tweeters and polypropylene injection woofers to give you exceptional sound every time.

## Low-Profile Look

Flat-panel TVs should have a soundbar to match. At under two inches in depth, Episode aluminum cabinets are both strong and thin.

| Enisod | S SENT | Sorios S | Soundbar |
|--------|--------|----------|----------|
| Lhiann |        | 261163   | ounubai  |