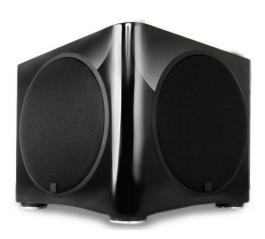

Episode precision engineering combines high-performance components and aesthetics to create a great-looking subwoofer that provides an incredible sound experience. Our Triple Subwoofer features stunning good looks, BASH® amplification, and three woven fiberglass woofers that together deliver one amazing performance.

## **Built for Sound**

A furniture-grade cabinet offers high style and acoustically sound construction with sculpted curves and rounded corners for an elegant look.