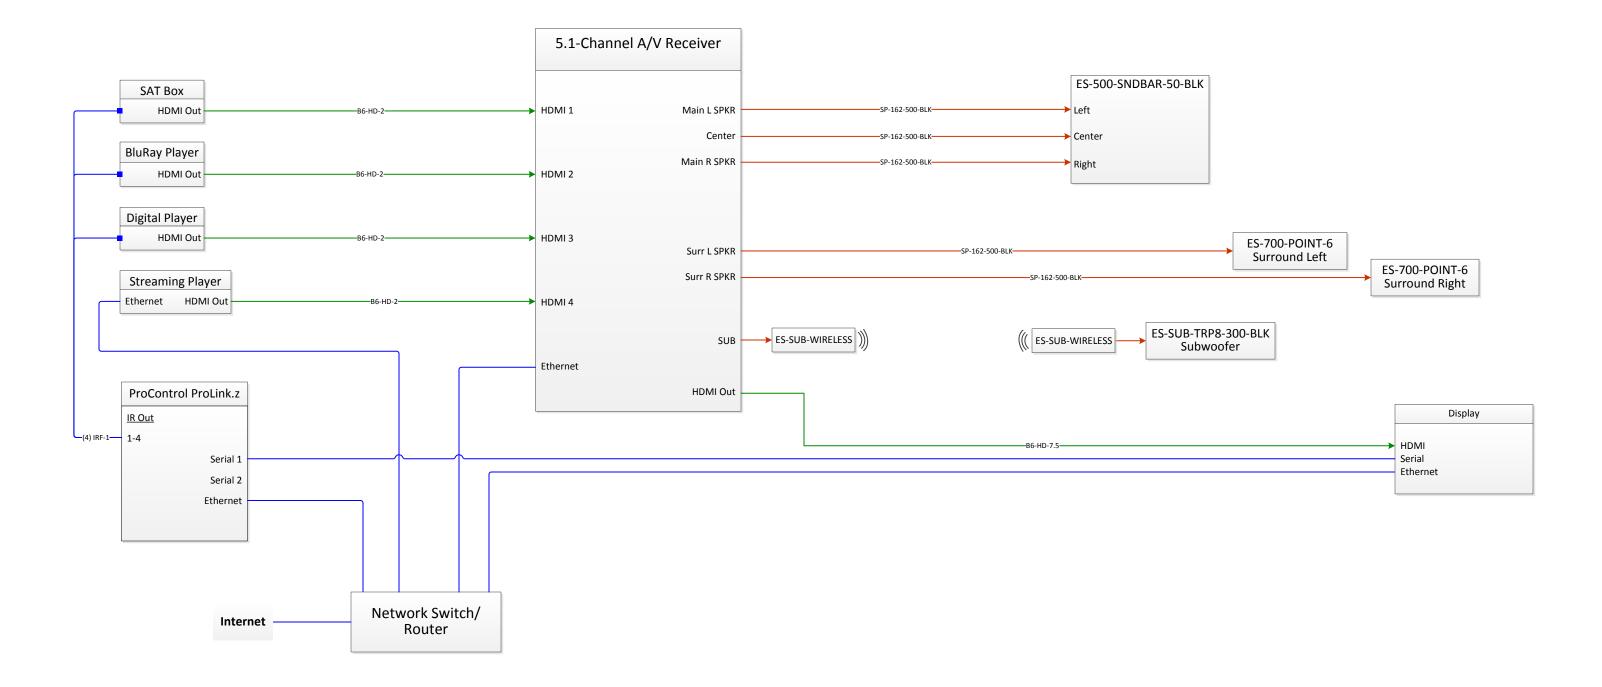

# Description

This elegant living room system delivers big picture and big sound to bring movies, TV shows and games to life. A large LCD display on an adjustable articulating mount provides the optimum viewing angle, while a sleek soundbar and powerful subwoofer deliver impressive sound from your favorite sources.

#### Hear the Difference

A premium soundbar, in-ceiling surround speakers and a subwoofer provide unsurpassed detail and impact.

## Cut the Clutter

The super-slim soundbar and in-ceiling surround speakers blend into the décor without compromising performance. A wireless kit allows placement of the subwoofer almost anywhere in the room.

# Features

- Large LCD Display with Articulating Mount
- Super-slim soundbar, in-ceiling surround speakers, and a triple 8" subwoofer with wireless kit
- HDMI Inputs for Satellite, BluRay, and Streaming Player
- Products mounted inside racks and safely tucked away inside cabinet
- One-button operation using Pro Control touchscreen remote