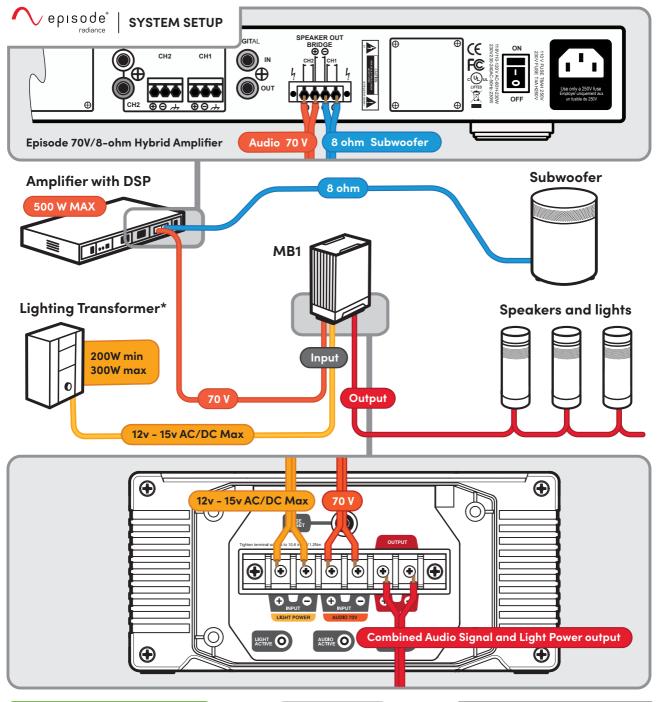

## Do's

Download and install DSP settings. Terminate all wires before turning system on.

Use one MB1, amplifier and lighting transformer per zone.

Check channel output settings. Subwoofer = 80hm Speaker/Audio = 70v

Only use an outdoor lighting transformer\*

The highest voltage output from your outdoor lighting transformer up to **15V maximum.** 

Only use a single zone from the lighting transformer\* per Radiance zone.

Don't connect more than one lighting transformer to the MB1.

Don't connect amplifier to light input.

Don't connect subwoofer to MB1 audio input.

## 🔔 warning 🛕

Don't turn on system with out DSP. Using the System WITHOUT DSP MAY CAUSE DAMAGE at High SPL.

Don't use wall wart power supplies or AC/DC adapters or power supplies not designed for lighting use.

Avoid use of lighting transformers\* with under 200W of total lighting power per zone.

Don't use 3rd party lights with the Episode Radiance System.

Not compatible with lighting transformers with dimming or color temperature control