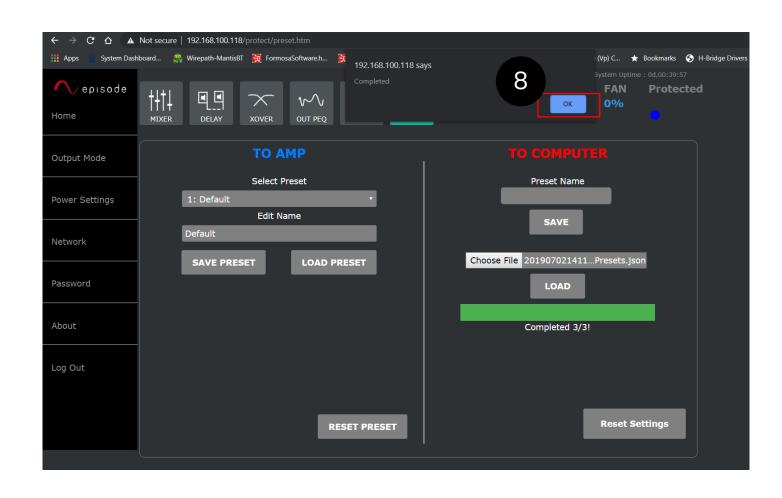

## ADDING THE RADIANCE SPEAKER DSP PRESET TO THE EPISODE HYBRID AMPS

**AMPLIFIER MODELS:** 

EA-AMP-HYB-2D-1000

EA-AMP-HYB-2D-2000



## Download the file "RADIANCE\_DSP.JSON" from the Episode Radiance product page at SnapAV.com. This file can be found under the "Support" tab.





Log in to the local web UI of the Hybrid Amp by entering the IP address of the amplifier into your browser. Navigate to the "PRESET" page.

3 Click on "Choose File".







5 Click "Open"



6 Click "LOAD"

7 Wait for progress bar to finish







## Once loading is complete, a popup box will appear. Click "OK".







## The new DSP preset will appear in the "Select Preset" dropdown, under the name "Radiance"