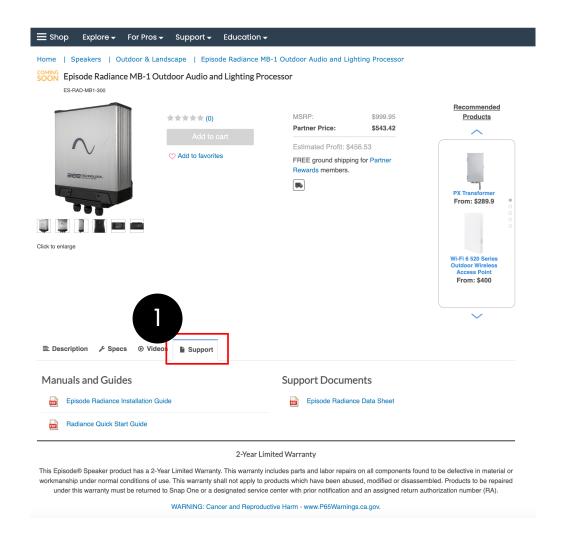

## Download the file "RADIANCE\_DSP.JSON" from the Episode Radiance product page at SnapAV.com. This file can be found under the "Support" tab.

Log in to the local web UI of the Hybrid Amp by entering the IP address of the amplifier into your browser. Navigate to the "PRESET" page.