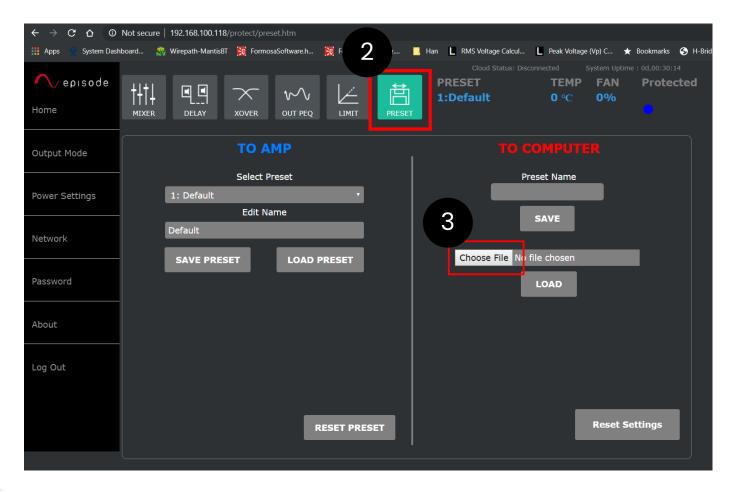

## Download the file "RADIANCE\_DSP.JSON" from the Episode Radiance product page at SnapAV.com. This file can be found under the "Support" tab.

Log in to the local web UI of the Hybrid Amp by entering the IP address of the amplifier into your browser. Navigate to the "PRESET" page.

3 Click on "Choose File".

5 Click "Open"

6 Click "LOAD"

7 Wait for progress bar to finish