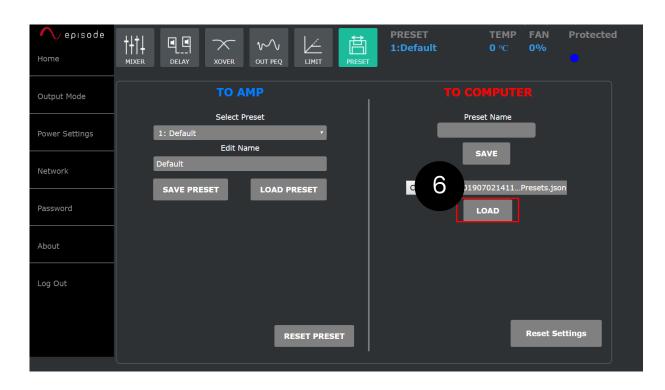

3 Click on "Choose File".

5 Click "Open"

6 Click "LOAD"

7 Wait for progress bar to finish

## Once loading is complete, a popup box will appear. Click "OK".

## The new DSP preset will appear in the "Select Preset" dropdown, under the name "Radiance"