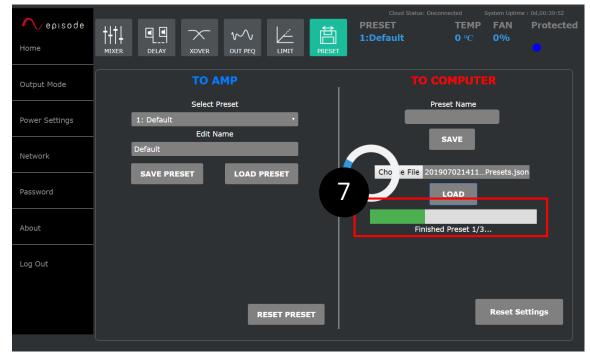

3 Click on "Choose File".

5 Click "Open"

6 Click "LOAD"

7 Wait for progress bar to finish