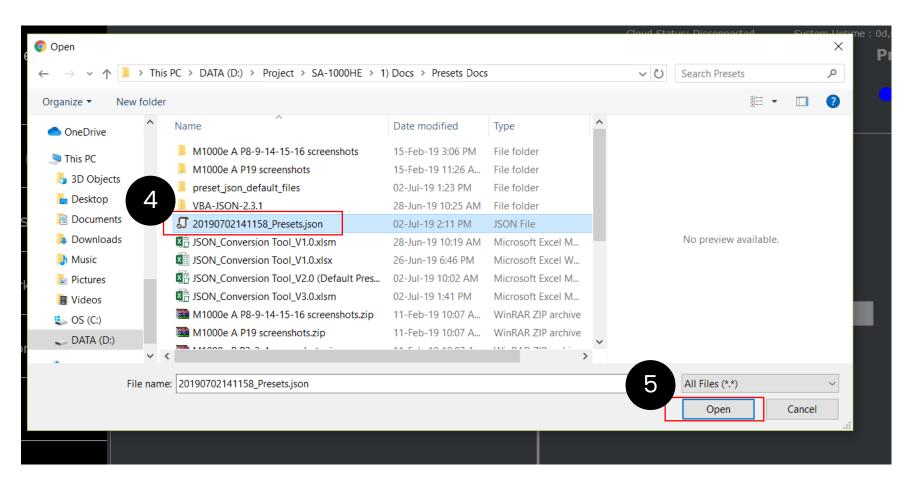

3 Click on "Choose File".

5 Click "Open"

6 Click "LOAD"

7 Wait for progress bar to finish