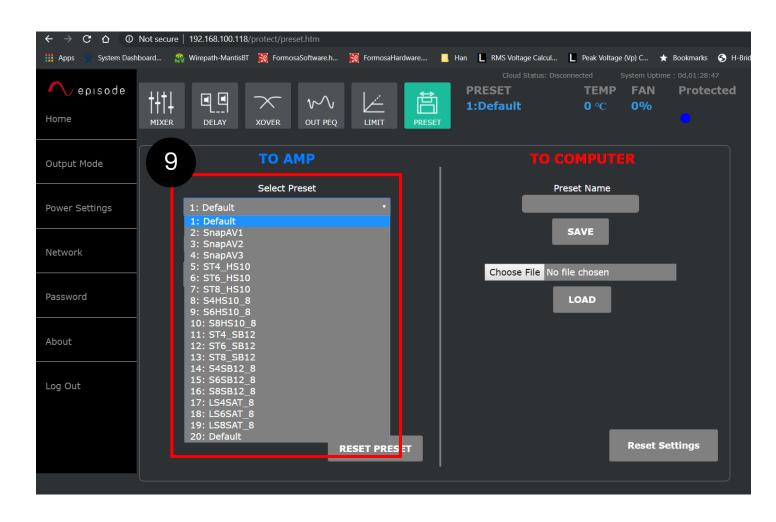

## The new DSP preset will appear in the "Select Preset" dropdown, under the name "Radiance"