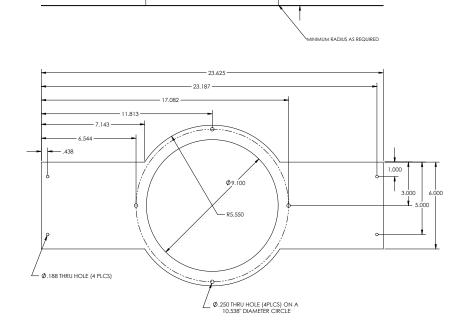

## IC-400/525-T Mud Ring

- Simplifies drywall installations
- Heavy-duty, pre-construction design
- Each kit includes six rings (part #1010413)

This optional mud ring kit offers increased mounting flexibility for our IC-400-T and IC-525-T 70-volt in-ceiling speakers when used in drywall applications. These preconstruction brackets are made of durable powder coated steel, ensuring long term reliability. They attach to the ceiling joists prior to Sheetrock® installation and simplify speaker placement.