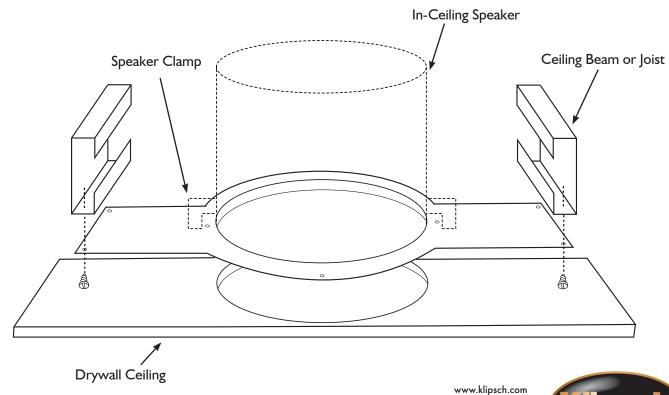

## Drywall Ceiling Pre Construction Bracket

## IC-400/525-T Mud Ring

- Simplifies drywall installations
- Heavy-duty, pre-construction design
- Each kit includes six rings (part #1010413)

This optional mud ring kit offers increased mounting flexibility for our IC-400-T and IC-525-T 70-volt in-ceiling speakers when used in drywall applications. These preconstruction brackets are made of durable powder coated steel, ensuring long term reliability. They attach to the ceiling joists prior to Sheetrock® installation and simplify speaker placement.