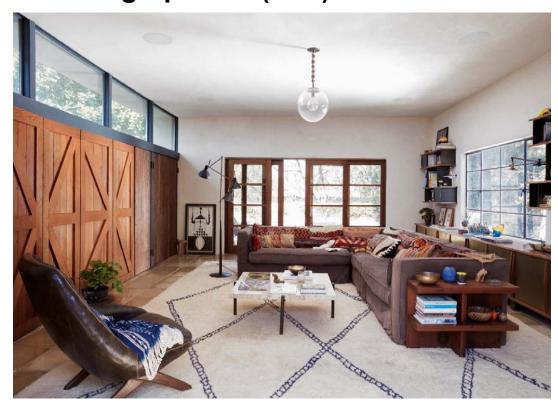

## **In-Ceiling Speaker (Pair)**

### Breath music into any room.

- Brilliant, wall-to-wall sound at any volume
- Designed to be powered by Sonos Amp
- Amp powers up to three pairs
- Amp unlocks Trueplay<sup>™</sup>, which accounts for the size, construction, and layout of the room where the speakers are placed and adjusts for the best possible sound.
- Wired speakers that require an amplifier