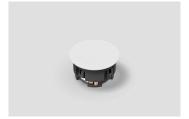

## **In-Ceiling Speaker (Pair)**

#### Woofer

6 ½" cone (pivoting)
32mm voice coil is designed for Amp's
125 Watts/channel
Polypropylene cones allow for good sensitivity & low distortion

#### Tweeter

1" dome (pivoting)
Polyurethane / polyester fabric for
high-frequency performance & low distortion
Large vent behind the tweeter dome facilitates
lower crossover frequency

#### Weight

5.01 lbs. 2.275 kg per speaker.

**Dimensions – Diameter x Height** 9.27 x 4.84 in. (235.4 x 123 mm)

Dimensions – Cut Out Diameter 8.25 in. (210 mm)