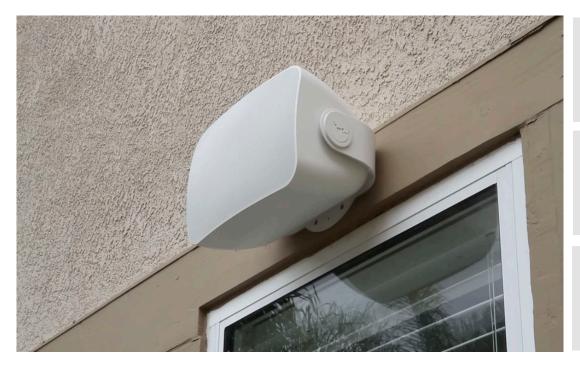

## **Outdoor Speaker (Pair)**

#### Listen al fresco.

- Weatherproof design
- Designed to be powered by Sonos Amp
- Amp powers up to three pairs
- Install these speakers on your patio or in your backyard to enjoy bold, detailed sound outside your home all year round.
- Wired speakers that require an amplifier