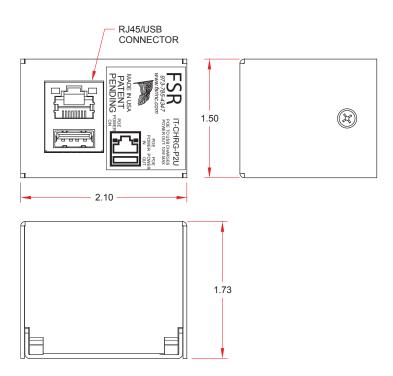

## DIMENSIONS

SnapAV 1800 Continental Blvd Suite 200 Charlotte, NC 28273 1-866-424-4489

Specifications are subject to change without notice.