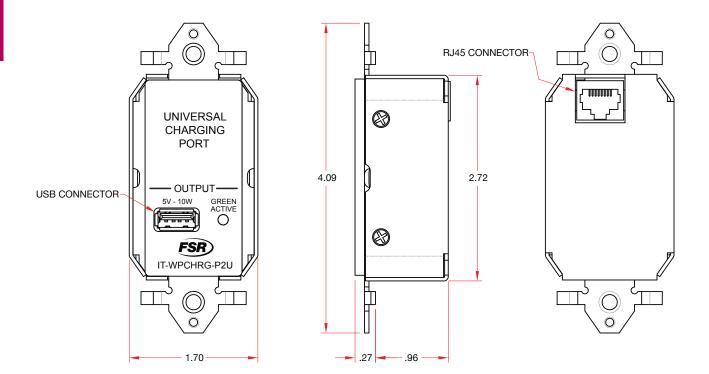

## DIMENSIONS

SnapAV 1800 Continental Blvd Suite 200 Charlotte, NC 28273 1-866-424-4489

Specifications are subject to change without notice.