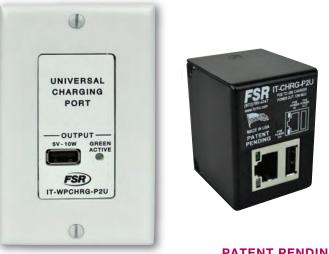

### PATENT PENDING CHARGING SOLUTION!

Using FSR's PoE to USB chargers, you can power and charge USB devices such as an iPad<sup>®</sup> from a POE -Ethernet drop without the need for AC line power. The IT-CHRG-P2U cube style cube model can be mounted in a 2-gang wall box behind an FSR iPad wall mount or other wall mounted USB devices. Both units emulate the AppleTM charging circuit to avoid annoying pop-ups. The IT-WPCHRG-P2U Decora style models fit directly into a standard gang box and are available with white, black or ivory cover plates.

### **IT-WPCHRG-P2U-WHT**

POE to USB Universal Charger Wallplate White

SnapAV 1800 Continental Blvd Suite 200 Charlotte, NC 28273 1-866-424-4489