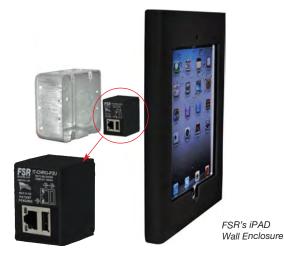

### PATENT PENDING CHARGING SOLUTION!

Using FSR's PoE to USB chargers, you can power and charge USB devices such as an iPad<sup>®</sup> from a POE -Ethernet drop without the need for AC line power. The IT-CHRG-P2U cube style cube model can be mounted in a 2-gang wall box behind an FSR iPad wall mount or other wall mounted USB devices. Both units emulate the AppleTM charging circuit to avoid annoying pop-ups. The IT-WPCHRG-P2U Decora style models fit directly into a standard gang box and are available with white, black or ivory cover plates.

### IT-CHRG-P2U PoE to USB Universal Charger Cube