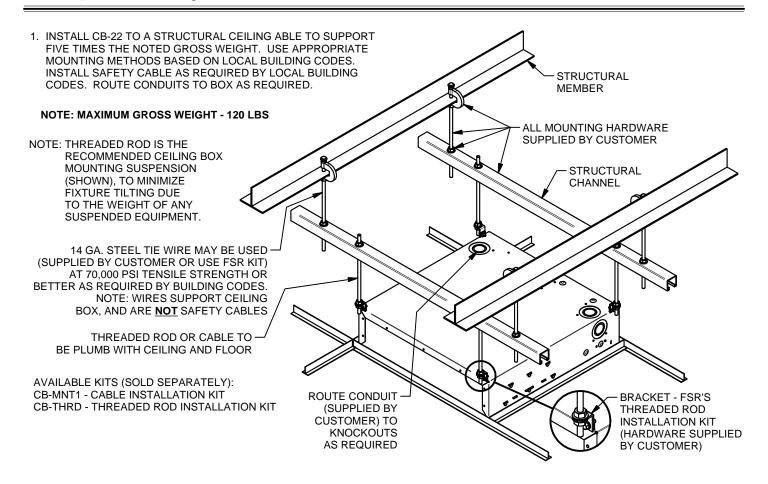

## **CB-22 INSTALLATION INSTRUCTIONS**

244 Bergen Boulevard, Woodland Park, NJ 07424, Phone: 973.785.4347 - Fax: 973.785.4207

- TO INSTALL AC MAIN POWER INTO THE UNIT, REMOVE THE AC ACCESS PLATE BY REMOVING (4) #8-32 SCREWS, AS SHOWN. WIRING MUST BE PERFORMED BY A QUALIFIED ELECTRICIAN ONLY. WIRING MUST BE DONE IN ACCORDANCE WITH ALL NEC AND OTHER APPLICABLE CODES. RE-INSTALL AC ACCESS PLATE AFTER AC WIRING IS COMPLETE.
- 3. REMOVE CEILING BOX DOOR. INSTALLATION OF 19-3/8" x 22-3/4" DROP CEILING PANEL MATERIAL INTO DOOR CAN BE DONE NOW, WHILE DOOR IS OFF, OR DURING RE-ASSEMBLY. BEND CAPTURE TABS OVER CEILING PANEL TO HOLD IN PLACE.