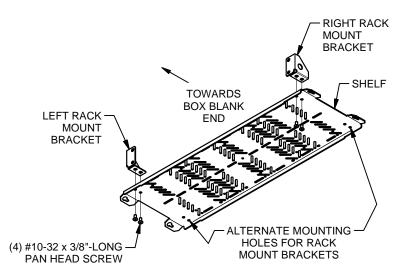

## NOTE: MAXIMUM LOAD PER SHELF - 20 LBS EACH

4b. FOR 1RU x 19" EIA RACK-SIZED ELECTRONICS, INSTALL RACK MOUNT BRACKETS AS SHOWN. INSTALL RACK UNIT AND RE-INSTALL SHELF INTO CB-22. MAKE ELECTRICAL CONNECTIONS AS REQUIRED.