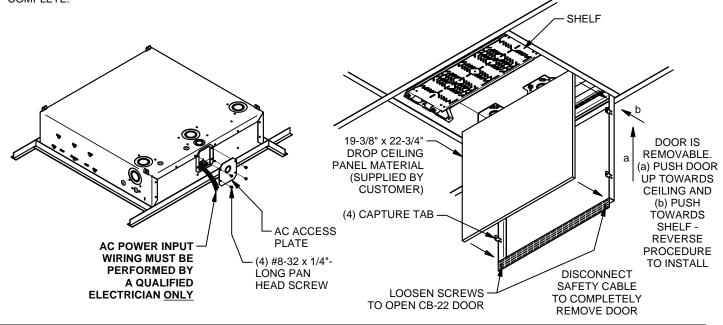

## **CB-22 INSTALLATION INSTRUCTIONS**

244 Bergen Boulevard, Woodland Park, NJ 07424, Phone: 973.785.4347 - Fax: 973.785.4207

- TO INSTALL AC MAIN POWER INTO THE UNIT, REMOVE THE AC ACCESS PLATE BY REMOVING (4) #8-32 SCREWS, AS SHOWN. WIRING MUST BE PERFORMED BY A QUALIFIED ELECTRICIAN ONLY. WIRING MUST BE DONE IN ACCORDANCE WITH ALL NEC AND OTHER APPLICABLE CODES. RE-INSTALL AC ACCESS PLATE AFTER AC WIRING IS COMPLETE.
- 3. REMOVE CEILING BOX DOOR. INSTALLATION OF 19-3/8" x 22-3/4" DROP CEILING PANEL MATERIAL INTO DOOR CAN BE DONE NOW, WHILE DOOR IS OFF, OR DURING RE-ASSEMBLY. BEND CAPTURE TABS OVER CEILING PANEL TO HOLD IN PLACE.