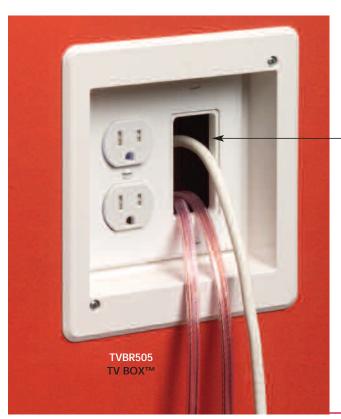

For good looks and installation versatility with decorator-style wall plates, try Arlington's SCOOP™ series of reversible, non-metallic, entrance hoods and the NEW CED13 **Cable Entry Device.** 

CED13

The CED13 accommodates a single or multi-gang decorator-style wall plates. It's the efficient, simple way to run low voltage cable.

Use it by itself or with our combination power/low voltage recessed boxes; TV BOX™ or indoor IN BOX™.

The SCOOP Entrance Hoods are easy to install, facing IN or OUT

They offer the best way to run cable where you need it.