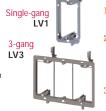

## **HOOD Installation Instructions**

Use one or more of Arlington's low voltage mounting brackets; single-gang IV1, 2-gang IV2, 3-gang IV3 or 4-gang IV4 (not supplied) to install The  $SCOOP^{\text{\tiny TM}}$ Entrance Hoods.