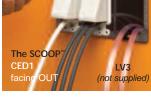

## **HOOD Installation Instructions**

Use one or more of Arlington's low voltage mounting brackets; single-gang IV1, 2-gang IV2, 3-gang IV3 or 4-gang IV4 (not supplied) to install The  $SCOOP^{\text{\tiny TM}}$ Entrance Hoods.

Use the mounting bracket as a template. Cut hole for entry location. Attach mounting bracket to wall.

CED1

- 2 Feed wires through The SCOOP™ (CED1 shown). Face hood IN or OUT. Attach to the mounting bracket with the supplied screws. Repeat as many
- Connect wires to electronic equipment.