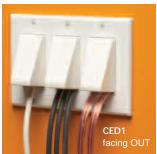

Use the mounting bracket as a template. Cut hole for entry location. Attach mounting bracket to wall.

CED1

- 2 Feed wires through The SCOOP™ (CED1 shown). Face hood IN or OUT. Attach to the mounting bracket with the supplied screws. Repeat as many
- Connect wires to electronic equipment.