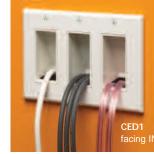

Use the mounting bracket as a template. Cut hole for entry location. Attach mounting bracket to wall.

CED1

- 2 Feed wires through The SCOOP™ (CED1 shown). Face hood IN or OUT. Attach to the mounting bracket with the supplied screws. Repeat as many
- Connect wires to electronic equipment.

For good looks and installation versatility with decorator-style wall plates, try Arlington's SCOOP™ series of reversible, non-metallic, entrance hoods and the NEW CED13 **Cable Entry Device.** 

CED13

The CED13 accommodates a single or multi-gang decorator-style wall plates. It's the efficient, simple way to run low voltage cable.

Use it by itself or with our combination power/low voltage recessed boxes; TV BOX™ or indoor IN BOX™.

The SCOOP Entrance Hoods are easy to install, facing IN or OUT

They offer the best way to run cable where you need it.