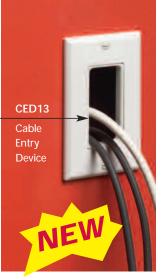

For good looks and installation versatility with decorator-style wall plates, try Arlington's SCOOP™ series of reversible, non-metallic, entrance hoods and the NEW CED13 **Cable Entry Device.** 

CED13

The CED13 accommodates a single or multi-gang decorator-style wall plates. It's the efficient, simple way to run low voltage cable.

Use it by itself or with our combination power/low voltage recessed boxes; TV BOX™ or indoor IN BOX™.

The SCOOP Entrance Hoods are easy to install, facing IN or OUT

They offer the best way to run cable where you need it.