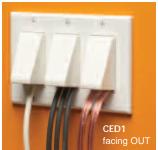

Use the mounting bracket as a template. Cut hole for entry location. Attach mounting bracket to wall.

CED1

- 2 Feed wires through The SCOOP™ (CED1 shown). Face hood IN or OUT. Attach to the mounting bracket with the supplied screws. Repeat as many
- Connect wires to electronic equipment.