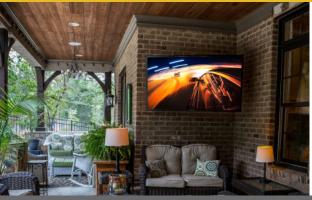

## TRUE OUTDOOR TELEVISON

SunBrite TVs are up to three times brighter than typical indoor TVs, reducing glare and providing a sharper image quality. Their weatherproof construction is designed to handle rain, snow, dust, salt air, humidity, and extreme temperatures. These TVs are carefully crafted to provide a premium viewing experience in all outdoor environments.

## **VERANDA SERIES 4K - FOR FULL SHADE**

SB-V-43-4KHDR | 43" Landscape | 4KHDR SB-V-55-4KHDR | 55" Landscape | 4KHDR SB-V-65-4KHDR | 65" Landscape | 4KHDR SB-V-75-4KHDR | 75" Landscape | 4KHDR

**VERANDA SERIES** 