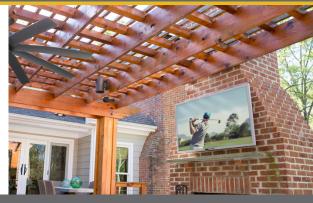

## TRUE OUTDOOR TELEVISON

SunBrite TVs are up to three times brighter than typical indoor TVs, reducing glare and providing a sharper image quality. Their weatherproof construction is designed to handle rain, snow, dust, salt air, humidity, and extreme temperatures. These TVs are carefully crafted to provide a premium viewing experience in all outdoor environments.

## SIGNATURE SERIES 4K - FOR PARTIAL SUN

SB-S-43-4K | 43" Landscape | 4KUHD

SB-S-55-4K | 55" Landscape | 4KUHD

SB-S-65-4K | 65" Landscape | 4KUHD

SB-S-75-4K | 75" Landscape | 4KUHD

PRO SERIES - FOR FULL SUN AND ACTIVE AREAS