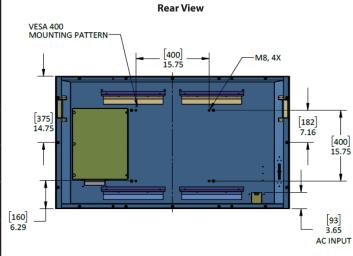

## **Specifications**

| LCD Screen                                        | 55-inch diagonal Color Active Matrix TFT LED LCD                                                             |         |
|---------------------------------------------------|--------------------------------------------------------------------------------------------------------------|---------|
| Resolution                                        | 3840 x 2160 UHD 4k                                                                                           |         |
| Aspect Ratio                                      | 16:9                                                                                                         |         |
| Blacklight Brightness - Surface Luminance, white  | 1000 nits (cd/m2)                                                                                            |         |
| Contrast Ratio                                    | tbd                                                                                                          |         |
| Viewing Angle                                     | tbd° x tbd°                                                                                                  | ]       |
| Response Time                                     | 8 milliseconds                                                                                               |         |
| TV formats                                        | 2160p*,1080p, 1080i, 720p, 720i, 480p, 480i<br>* using hdmi only                                             |         |
| Input Connectors:<br>Tuner                        | Antenna/CATV (ATSC/QAM/NTSC) x1                                                                              |         |
| HDMI                                              | HDMI Input x 2 (supports HDMI 2.0, HDCP 2.2, HDMI 1.4 & HDCP 1.4a)                                           | 1       |
| Video Composite                                   | Composite Video, L/R Audio Inputs x1                                                                         |         |
| Video Component                                   | YPbPr plus Stereo Audio x1 (using 3.5mm to RCA adapter - not included)                                       |         |
| PC                                                | 15-pin D-sub VGA plus Stereo Audio                                                                           |         |
| Ethernet                                          | RJ45 - Single Cat5e/Cat 6 cable                                                                              |         |
| HDBase-T                                          | RJ45 - Single Cat5e/Cat 6 cable*                                                                             |         |
|                                                   | *refer to detailed data sheet for supported resolutions, refresh, color depth and Cat5e/Cat 6 cable lengths. |         |
| Control Set                                       | RS232 Serial, Discrete IR Control, Concealed rear IR Window,IP Control, OvrC                                 |         |
| Audio Out                                         | Digital Optical TosLink x 1 (fixed) Analog 1/8" headphone jack (variable)                                    |         |
| Accessory DC Power<br>Out                         | 5vdc @ 3.5amps 1.3mm power jack or usb type A jack<br>12vdc @ 3amps 2.5mm power jack                         | $\Big]$ |
| Speaker Output                                    | 20-watt(10w x 2) Does not have internal speakers. Optional Speaker Bar not included.                         |         |
| Exterior                                          | Powder-coated aluminum                                                                                       | 1       |
| Colors                                            | Silver, Black and White                                                                                      | ]       |
| Input Power                                       | 100-240 VAC, 50-60 Hz 2.3A                                                                                   |         |
| Operating Temp.                                   | -24° to 122° F. (-31° to 50° C.) *                                                                           | ]       |
| Non-op. Temp.<br>(Off-mode with<br>power applied) | -24° to 140° F. (-31° to 60° C.)<br>The non-operating temperature feature requires power to<br>be applied    |         |
| Accessories Included                              | Water-resistant remote control                                                                               |         |
| Dimensions                                        | 50.3in W x 29.5in H x 5.34in D<br>1278mm W x 749mm H x 136mm D                                               |         |
| Weight                                            | TV 99 lbs / 45 kgs<br>Shipping weight tbd lbs / tbd kgs                                                      |         |
| Residential Warranty                              | Two year, in-factory, parts and labor                                                                        |         |
| Commercial Warranty                               | Two year, in-factory, parts and labor                                                                        |         |
| Mount Pattern                                     | 400 mm x 400 mm                                                                                              |         |