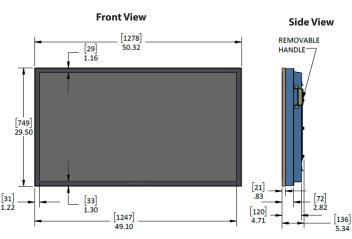

## **Specifications**

| LCD Screen                                        | 55-inch diagonal Color Active Matrix TFT LED LCD                                                             |         |
|---------------------------------------------------|--------------------------------------------------------------------------------------------------------------|---------|
| Resolution                                        | 3840 x 2160 UHD 4k                                                                                           |         |
| Aspect Ratio                                      | 16:9                                                                                                         |         |
| Blacklight Brightness - Surface Luminance, white  | 1000 nits (cd/m2)                                                                                            |         |
| Contrast Ratio                                    | tbd                                                                                                          |         |
| Viewing Angle                                     | tbd° x tbd°                                                                                                  | ]       |
| Response Time                                     | 8 milliseconds                                                                                               |         |
| TV formats                                        | 2160p*,1080p, 1080i, 720p, 720i, 480p, 480i<br>* using hdmi only                                             |         |
| Input Connectors:<br>Tuner                        | Antenna/CATV (ATSC/QAM/NTSC) x1                                                                              |         |
| HDMI                                              | HDMI Input x 2 (supports HDMI 2.0, HDCP 2.2, HDMI 1.4 & HDCP 1.4a)                                           | 1       |
| Video Composite                                   | Composite Video, L/R Audio Inputs x1                                                                         |         |
| Video Component                                   | YPbPr plus Stereo Audio x1 (using 3.5mm to RCA adapter - not included)                                       |         |
| PC                                                | 15-pin D-sub VGA plus Stereo Audio                                                                           |         |
| Ethernet                                          | RJ45 - Single Cat5e/Cat 6 cable                                                                              |         |
| HDBase-T                                          | RJ45 - Single Cat5e/Cat 6 cable*                                                                             |         |
|                                                   | *refer to detailed data sheet for supported resolutions, refresh, color depth and Cat5e/Cat 6 cable lengths. |         |
| Control Set                                       | RS232 Serial, Discrete IR Control, Concealed rear IR Window,IP Control, OvrC                                 |         |
| Audio Out                                         | Digital Optical TosLink x 1 (fixed) Analog 1/8" headphone jack (variable)                                    |         |
| Accessory DC Power<br>Out                         | 5vdc @ 3.5amps 1.3mm power jack or usb type A jack<br>12vdc @ 3amps 2.5mm power jack                         | $\Big]$ |
| Speaker Output                                    | 20-watt(10w x 2) Does not have internal speakers. Optional Speaker Bar not included.                         |         |
| Exterior                                          | Powder-coated aluminum                                                                                       | 1       |
| Colors                                            | Silver, Black and White                                                                                      | ]       |
| Input Power                                       | 100-240 VAC, 50-60 Hz 2.3A                                                                                   |         |
| Operating Temp.                                   | -24° to 122° F. (-31° to 50° C.) *                                                                           | ]       |
| Non-op. Temp.<br>(Off-mode with<br>power applied) | -24° to 140° F. (-31° to 60° C.)<br>The non-operating temperature feature requires power to<br>be applied    |         |
| Accessories Included                              | Water-resistant remote control                                                                               |         |
| Dimensions                                        | 50.3in W x 29.5in H x 5.34in D<br>1278mm W x 749mm H x 136mm D                                               |         |
| Weight                                            | TV 99 lbs / 45 kgs<br>Shipping weight tbd lbs / tbd kgs                                                      |         |
| Residential Warranty                              | Two year, in-factory, parts and labor                                                                        |         |
| Commercial Warranty                               | Two year, in-factory, parts and labor                                                                        |         |
| Mount Pattern                                     | 400 mm x 400 mm                                                                                              |         |

## Model SB-P2-55-4K Pro2 4K Ultra HD Dimensions

Specifications are subject to change 02/27/2020