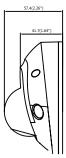

| 10m - 30m                |
| Starlight                    | $\checkmark$             |
| H.265 Support                | $\checkmark$             |
| 3rd Video Stream for Control | $\checkmark$             |
| IP66 Outdoor Rating          | $\checkmark$             |
| Low Temp Operating Rating    | -22°F-140°F              |
| True-WDR                     | $\overline{\checkmark}$  |
| SD Card Slot                 | $\checkmark$             |

| SKU               | Dimensions (W x H x D) |
|-------------------|------------------------|
| LUM-310-BUL-IP-XX | 2.6" x 2.6" x 6"       |
| LUM-310-DOM-IP-XX | 4.3" x 4.3" x 2.26"    |
| LUM-310-TUR-IP-XX | 4.9" x 3.77" x 4.9"    |

## LUM-310-BUL-IP-WH/GR TECHNICAL DIMENSIONS





# LUM-310-DOM-IP-WH/BL TECHNICAL DIMENSIONS





## LUM-310-TUR-IP-WH/BL TECHNICAL DIMENSIONS





### WWW.LUMASURVEILLANCE.COM