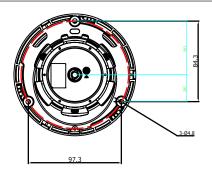

Starlight                    | $\checkmark$             |
| H.265 Support                | $\checkmark$             |
| 3rd Video Stream for Control | $\checkmark$             |
| IP66 Outdoor Rating          | $\checkmark$             |
| Low Temp Operating Rating    | -22°F-140°F              |
| True-WDR                     | $\overline{\checkmark}$  |
| SD Card Slot                 | $\checkmark$             |

| SKU               | Dimensions (W x H x D) |
|-------------------|------------------------|
| LUM-310-BUL-IP-XX | 2.6" x 2.6" x 6"       |
| LUM-310-DOM-IP-XX | 4.3" x 4.3" x 2.26"    |
| LUM-310-TUR-IP-XX | 4.9" x 3.77" x 4.9"    |

## LUM-310-BUL-IP-WH/GR TECHNICAL DIMENSIONS





# LUM-310-DOM-IP-WH/BL TECHNICAL DIMENSIONS





## LUM-310-TUR-IP-WH/BL TECHNICAL DIMENSIONS





### WWW.LUMASURVEILLANCE.COM