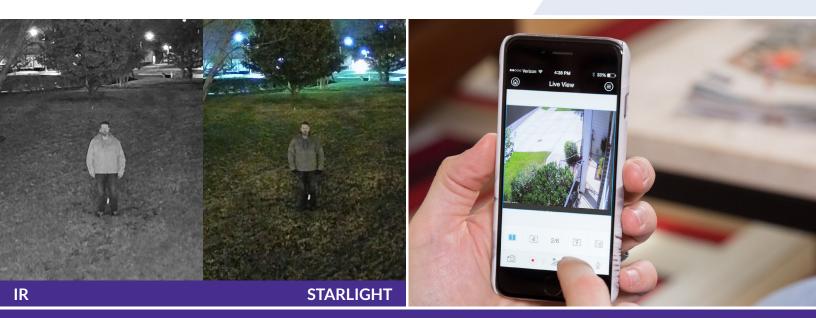

# **310-Series IP Cameras**

See clearly day and night with our Luma Surveillance 310-Series IP cameras. Featuring 2MP resolution for crystal clear 1080p viewing and advanced Starlight technology for the best quality nighttime picture available.

### SECURITY WHEN YOU NEED IT MOST

Great daytime shots are nice, but Starlight improves nighttime performance – a critical feature for surveillance footage.

### **KEEP A WATCHFUL EYE**

Get peace of mind by keeping an eye over everything you value most. Our Smart Motion Technology will immediately alert you to any unusual or suspicious activity on your property.