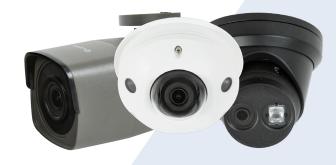

### **KEEP A LOW PROFILE**

Our 310-Series cameras have a small and sleek profile to blend in while still offering the highest quality security footage.

# **Technical Specs & Features**

| LUMA                         |                          |
|------------------------------|--------------------------|
| FEATURES                     | 310 Series               |
| Housing Options              | Dome<br>Turret<br>Bullet |
| Color Options                | White or Black/Gray      |
| Resolution                   | 2MP                      |
| Lens Type                    | Fixed                    |
| IR Range                     | 10m - 30m                |
| Starlight                    | $\checkmark$             |
| H.265 Support                | $\checkmark$             |
| 3rd Video Stream for Control | $\checkmark$             |
| IP66 Outdoor Rating          | $\checkmark$             |
| Low Temp Operating Rating    | -22°F-140°F              |
| True-WDR                     | $\overline{\checkmark}$  |
| SD Card Slot                 | $\checkmark$             |