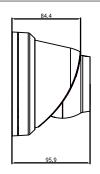

arlight                    | $\checkmark$             |
| H.265 Support                | $\checkmark$             |
| 3rd Video Stream for Control | $\checkmark$             |
| IP66 Outdoor Rating          | $\checkmark$             |
| Low Temp Operating Rating    | -22°F-140°F              |
| True-WDR                     | $\overline{\checkmark}$  |
| SD Card Slot                 | $\checkmark$             |

| SKU               | Dimensions (W x H x D) |
|-------------------|------------------------|
| LUM-310-BUL-IP-XX | 2.6" x 2.6" x 6"       |
| LUM-310-DOM-IP-XX | 4.3" x 4.3" x 2.26"    |
| LUM-310-TUR-IP-XX | 4.9" x 3.77" x 4.9"    |

## LUM-310-BUL-IP-WH/GR TECHNICAL DIMENSIONS





# LUM-310-DOM-IP-WH/BL TECHNICAL DIMENSIONS





## LUM-310-TUR-IP-WH/BL TECHNICAL DIMENSIONS





### WWW.LUMASURVEILLANCE.COM