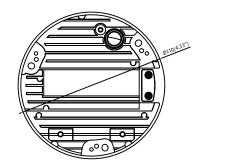

| 10m - 30m                |
| Starlight                    | $\checkmark$             |
| H.265 Support                | $\checkmark$             |
| 3rd Video Stream for Control | $\checkmark$             |
| IP66 Outdoor Rating          | $\checkmark$             |
| Low Temp Operating Rating    | -22°F-140°F              |
| True-WDR                     | $\overline{\checkmark}$  |
| SD Card Slot                 | $\checkmark$             |

| SKU               | Dimensions (W x H x D) |
|-------------------|------------------------|
| LUM-310-BUL-IP-XX | 2.6" x 2.6" x 6"       |
| LUM-310-DOM-IP-XX | 4.3" x 4.3" x 2.26"    |
| LUM-310-TUR-IP-XX | 4.9" x 3.77" x 4.9"    |

## LUM-310-BUL-IP-WH/GR TECHNICAL DIMENSIONS





# LUM-310-DOM-IP-WH/BL TECHNICAL DIMENSIONS





## LUM-310-TUR-IP-WH/BL TECHNICAL DIMENSIONS





### WWW.LUMASURVEILLANCE.COM