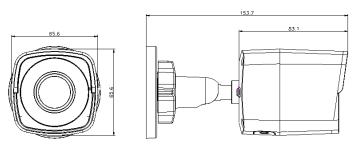

| SKU               | Dimensions (W x H x D) |
|-------------------|------------------------|
| LUM-310-BUL-IP-XX | 2.6" x 2.6" x 6"       |
| LUM-310-DOM-IP-XX | 4.3" x 4.3" x 2.26"    |
| LUM-310-TUR-IP-XX | 4.9" x 3.77" x 4.9"    |

## LUM-310-BUL-IP-WH/GR TECHNICAL DIMENSIONS