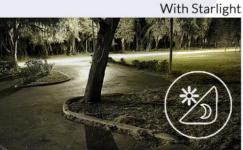

Visualint™ 2MP IP Mini Dome Indoor Camera with Starlight + Virtual Technician

Using intelligent analytics to track distinct objects, this 2MP mini dome camera was designed for any small to medium-sized room. Starlight technology helps you see clearly even in the dark, plus, it integrates easily into popular systems so you can control it from anywhere.

## **Product Details**

| Technical Specs &<br>Features | VI-M-1250-VT                                                                                   |
|-------------------------------|------------------------------------------------------------------------------------------------|
| Audio Inputs / Outputs        | 1-ch, Built-In Mic / 1-ch                                                                      |
| Image Sensor                  | 2MP 1/2.8" Starlight CMOS                                                                      |
| Maximum Record Resolution     | 1920 × 1080                                                                                    |
| Lens                          | 2.8mm, F1.2                                                                                    |
| Est. Horizontal Viewing Angle | 113.5°                                                                                         |
| Minimum Illumination          | Color: 0.002Lux (F1.2,AGC ON) Black&White: 0.001Lux (F1.2,AGC ON) 0 Lux with IR                |
| Motion Detection              | No                                                                                             |
| Remote Monitoring Integration | Immix                                                                                          |
| Recording Trigger             | No                                                                                             |
| Full Screen Monitoring        | Yes                                                                                            |
| Image Snapshot                | Yes                                                                                            |
| Audio Support                 | 1-ch, G.711A/G.711U/ADPCM/AAC                                                                  |
| Triggered Action Desc.        | Email, HTTP Notification, FTP                                                                  |
| SD Card Support               | Micro SD Card Slot, up to 128GB                                                                |
| Network / Ethernet Desc.      | 10M/100M Ethernet Interface                                                                    |
| Supported Network Protocols   | TCP, UDP, HTTP, MULTICAST, UPnP, DHCP, PPPoE, DDNS, NFS, FTP, NTP, RTP, RTSP, IPv6, SNMP, SMTP |
| Power Consumption             | DC12 V, PoE (802.3af)<br>5W (IR OFF)<br>8W (IR ON)                                             |
| Color                         | Two-tone White & Black                                                                         |
| Dimensions (W x H x D)        | 4.5" x 2.3" x 4.5"                                                                             |
| Weather Rating                | Indoor Only                                                                                    |
| Certifications                | CE, FCC                                                                                        |
| Operating Temperature         | -20-140°F, 0~95% RHG                                                                           |
| Weight                        | 0.8 lb                                                                                         |