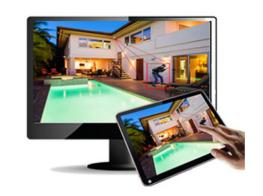

## **Multiple Video Streams and Snapshots**

Note: Dimensions are measured in mm.