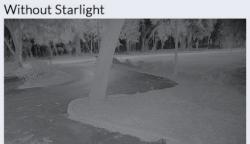

## **Key Features**

**Embedded Intelligent Analytics** 

**Professional Video Monitoring** 

**Enhanced Control & Integration** 

Starlight Low-Light Color Sensor

Widescreen & High Definition

## **Product Details**

| Technical Specs &<br>Features | VI-M-1250-VT                                                                                   |
|-------------------------------|------------------------------------------------------------------------------------------------|
| Audio Inputs / Outputs        | 1-ch, Built-In Mic / 1-ch                                                                      |
| Image Sensor                  | 2MP 1/2.8" Starlight CMOS                                                                      |
| Maximum Record Resolution     | 1920 × 1080                                                                                    |
| Lens                          | 2.8mm, F1.2                                                                                    |
| Est. Horizontal Viewing Angle | 113.5°                                                                                         |
| Minimum Illumination          | Color: 0.002Lux (F1.2,AGC ON) Black&White: 0.001Lux (F1.2,AGC ON) 0 Lux with IR                |
| Motion Detection              | No                                                                                             |
| Remote Monitoring Integration | Immix                                                                                          |
| Recording Trigger             | No                                                                                             |
| Full Screen Monitoring        | Yes                                                                                            |
| Image Snapshot                | Yes                                                                                            |
| Audio Support                 | 1-ch, G.711A/G.711U/ADPCM/AAC                                                                  |
| Triggered Action Desc.        | Email, HTTP Notification, FTP                                                                  |
| SD Card Support               | Micro SD Card Slot, up to 128GB                                                                |
| Network / Ethernet Desc.      | 10M/100M Ethernet Interface                                                                    |
| Supported Network Protocols   | TCP, UDP, HTTP, MULTICAST, UPnP, DHCP, PPPoE, DDNS, NFS, FTP, NTP, RTP, RTSP, IPv6, SNMP, SMTP |
| Power Consumption             | DC12 V, PoE (802.3af)<br>5W (IR OFF)<br>8W (IR ON)                                             |
| Color                         | Two-tone White & Black                                                                         |
| Dimensions (W x H x D)        | 4.5" x 2.3" x 4.5"                                                                             |
| Weather Rating                | Indoor Only                                                                                    |
| Certifications                | CE, FCC                                                                                        |
| Operating Temperature         | -20-140°F, 0~95% RHG                                                                           |
| Weight                        | 0.8 lb                                                                                         |