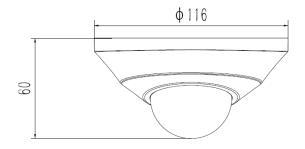

## **Product Details**

| Technical Specs &<br>Features | VI-M-1250-VT                                                                                   |
|-------------------------------|------------------------------------------------------------------------------------------------|
| Audio Inputs / Outputs        | 1-ch, Built-In Mic / 1-ch                                                                      |
| Image Sensor                  | 2MP 1/2.8" Starlight CMOS                                                                      |
| Maximum Record Resolution     | 1920 × 1080                                                                                    |
| Lens                          | 2.8mm, F1.2                                                                                    |
| Est. Horizontal Viewing Angle | 113.5°                                                                                         |
| Minimum Illumination          | Color: 0.002Lux (F1.2,AGC ON) Black&White: 0.001Lux (F1.2,AGC ON) 0 Lux with IR                |
| Motion Detection              | No                                                                                             |
| Remote Monitoring Integration | Immix                                                                                          |
| Recording Trigger             | No                                                                                             |
| Full Screen Monitoring        | Yes                                                                                            |
| Image Snapshot                | Yes                                                                                            |
| Audio Support                 | 1-ch, G.711A/G.711U/ADPCM/AAC                                                                  |
| Triggered Action Desc.        | Email, HTTP Notification, FTP                                                                  |
| SD Card Support               | Micro SD Card Slot, up to 128GB                                                                |
| Network / Ethernet Desc.      | 10M/100M Ethernet Interface                                                                    |
| Supported Network Protocols   | TCP, UDP, HTTP, MULTICAST, UPnP, DHCP, PPPoE, DDNS, NFS, FTP, NTP, RTP, RTSP, IPv6, SNMP, SMTP |
| Power Consumption             | DC12 V, PoE (802.3af)<br>5W (IR OFF)<br>8W (IR ON)                                             |
| Color                         | Two-tone White & Black                                                                         |
| Dimensions (W x H x D)        | 4.5" x 2.3" x 4.5"                                                                             |
| Weather Rating                | Indoor Only                                                                                    |
| Certifications                | CE, FCC                                                                                        |
| Operating Temperature         | -20-140°F, 0~95% RHG                                                                           |
| Weight                        | 0.8 lb                                                                                         |

## **Multiple Video Streams and Snapshots**

Note: Dimensions are measured in mm.