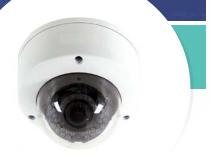

#### VI-M-4350-VT

### Visualint<sup>™</sup> 2MP IP Dome Camera with Starlight and Motorized Lens + Virtual Technician

This 2MP motorized<sup>\*</sup> dome camera showcases high-res images at a full 30 frames per second. Plus, Visualint's intelligent analytics and Starlight color sensor help you see whatever you need in the dark. It's vandalproof, comes with built-in IR ranging from 30-50m, features glass optics & metal housing, and more.