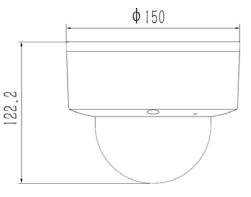

# **Product Specs**

| Technical Specs &<br>Features | VI-M-4350-VT                                                                                                                  |
|-------------------------------|-------------------------------------------------------------------------------------------------------------------------------|
| Audio Inputs / Outputs        | 1-ch, Built-in Mic / 1-ch                                                                                                     |
| Image Sensor                  | 2MP 1/2.8" Starlight CMOS                                                                                                     |
| Maximum Record Resolution     | 1920 × 1080                                                                                                                   |
| Lens                          | Motorized 2.8-12mm, F1.2                                                                                                      |
| Est. Horizontal Viewing Angle | 92° ~ 38.6°                                                                                                                   |
| Minimum Illumination          | Color: 0.002Lux (F1.2,AGC ON)<br>Black&White: 0.001Lux (F1.2,AGC ON)<br>0 Lux with IR                                         |
| IR Range                      | 65 ft - 98 ft                                                                                                                 |
| Remote Monitoring Integration | Immix                                                                                                                         |
| Recording Trigger             | No                                                                                                                            |
| Full Screen Monitoring        | Yes                                                                                                                           |
| Image Snapshot                | Yes                                                                                                                           |
| Audio Support                 | 1-ch, G.711A/G.711U/ADPCM/AAC                                                                                                 |
| Triggered Action Desc.        | Email, HTTP Notification, FTP                                                                                                 |
| SD Card Support               | Micro SD Card Slot, up to 128GB                                                                                               |
| Network / Ethernet Desc.      | 10M/100M Ethernet Interface                                                                                                   |
| Supported Network Protocols   | TCP, UDP, HTTP, MULTICAST, UPnP, DHCP,<br>PPPoE, DDNS, NFS, FTP, NTP, RTP, RTSP, IPv6,<br>SNMP, SMTP<br>DC12 V, PoE (802.3af) |
| Power Consumption             | 3W (IR OFF)<br>8W (IR ON)                                                                                                     |
| Color                         | White                                                                                                                         |
| Dimensions (W x H x D)        | 5.9" x 4.8" x 5.9"                                                                                                            |
| Weather Rating                | IP66                                                                                                                          |
| Certifications                | CE, FCC                                                                                                                       |
| Operating Temperature         | -20-140°F, 0~95% RHG                                                                                                          |
| Weight                        | 2 lb                                                                                                                          |

### **Multiple Video Streams and Snapshots**

Note: Dimensions are measured in mm.