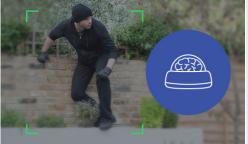

#### VI-M-4350-VT

## Hi-Res Images. Same Great Surveillance.

### Visualint<sup>™</sup> 2MP IP Dome Camera with Starlight and Motorized Lens + Virtual Technician

This 2MP motorized<sup>\*</sup> dome camera showcases high-res images at a full 30 frames per second. Plus, Visualint's intelligent analytics and Starlight color sensor help you see whatever you need in the dark. It's vandalproof, comes with built-in IR ranging from 30-50m, features glass optics & metal housing, and more.

\*For installation purposes only



VI-M-4350-VT

## **Key Features**



#### Embedded Intelligent Analytics

#### Without Starlight



**Professional Video Monitoring** 

With Starlight



**Enhanced Control & Integration** 



Widescreen & High Definition



Starlight Low-Light Color Sensor

# **Product Specs**

| Technical Specs &<br>Features | VI-M-4350-VT                                                                                                                  |
|-------------------------------|-------------------------------------------------------------------------------------------------------------------------------|
| Audio Inputs / Outputs        | 1-ch, Built-in Mic / 1-ch                                                                                                     |
| Image Sensor                  | 2MP 1/2.8" Starlight CMOS