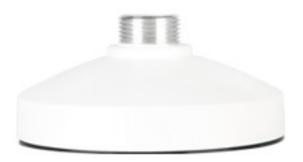

## **Luma IP Dome Cap**

This IP dome cap pairs with the Luma arm or pendant mount to securely mount a dome camera on the wall or ceiling. The cap matches each dome camera's metal backplate and mount in order to create a professional finish, and is specifically designed for the Luma IP Dome series.

| SPECS        | LUM-MNT-CAP-<br>IPDOM-WH | LUM-MNT-CAP-<br>IPDOM-BL |
|--------------|--------------------------|--------------------------|
| Color        | White                    | Black                    |
| Depth        | 2.44 in                  | 2.44 in                  |
| Diameter     | 5.35 in                  | 5.35 in                  |
| Construction | Cast Aluminum            | Cast Aluminum            |
| Sold As      | Each                     | Each                     |
| Weight       | 0.45 lbs                 | 0.45 lbs                 |