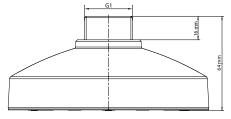

| SPECS        | LUM-MNT-CAP-<br>IPDOM-WH | LUM-MNT-CAP-<br>IPDOM-BL |
|--------------|--------------------------|--------------------------|
| Color        | White                    | Black                    |
| Depth        | 2.44 in                  | 2.44 in                  |
| Diameter     | 5.35 in                  | 5.35 in                  |
| Construction | Cast Aluminum            | Cast Aluminum            |
| Sold As      | Each                     | Each                     |
| Weight       | 0.45 lbs                 | 0.45 lbs                 |