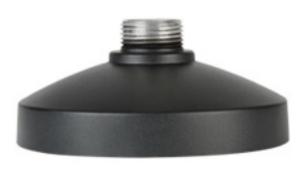

## **Luma IP Dome Cap**

This IP dome cap pairs with the Luma arm or pendant mount to securely mount a dome camera on the wall or ceiling. The cap matches each dome camera's metal backplate and mount in order to create a professional finish, and is specifically designed for the Luma IP Dome series.

| SPECS        | LUM-MNT-CAP-<br>IPDOM-WH | LUM-MNT-CAP-<br>IPDOM-BL |
|--------------|--------------------------|--------------------------|
| Color        | White                    | Black                    |
| Depth        | 2.44 in                  | 2.44 in                  |
| Diameter     | 5.35 in                  | 5.35 in                  |
| Construction | Cast Aluminum            | Cast Aluminum            |
| Sold As      | Each                     | Each                     |
| Weight       | 0.45 lbs                 | 0.45 lbs                 |