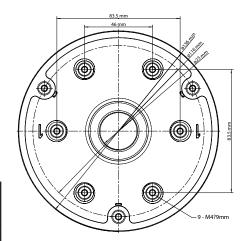

| SPECS        | LUM-MNT-CAP-<br>IPDOM-WH | LUM-MNT-CAP-<br>IPDOM-BL |
|--------------|--------------------------|--------------------------|
| Color        | White                    | Black                    |
| Depth        | 2.44 in                  | 2.44 in                  |
| Diameter     | 5.35 in                  | 5.35 in                  |
| Construction | Cast Aluminum            | Cast Aluminum            |
| Sold As      | Each                     | Each                     |
| Weight       | 0.45 lbs                 | 0.45 lbs                 |