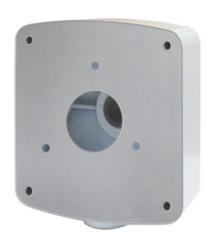

# **CK-CAM-DOMB TURRET AND DOME CAMERA MOUNT**

Dimensions

Weight

Supported Pakedge IP camera models

# **DESCRIPTION**

105 x 105 x 38 (4.13 × 4.13 × 1.50 in.)

0.4 kg (14.1 oz.)

CK-CAM-TU652, CK-CAM-TU6542, CK-CAM-TU6542Z, CK-CAM-D0632, CK-CAM-D06342, CK-CAM-IN302

201-00566-A