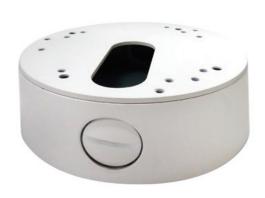

# **CK-CAM-BUMB BULLET CAMERA MOUNT**

Dimensions @

Weight

Supported Pakedge IP camera models

### DESCRIPTION

Ø120 x 41 mm (Ø4.72 × 1.61 in.)

0.5 kg (17.6 oz.)

CK-CAM-BU832, CK-CAM-BU8342, CK-CAM-BU8442Z