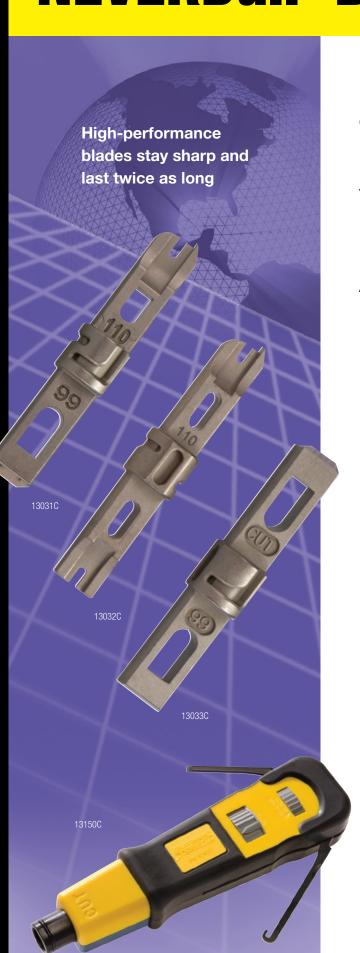

## **NEVERDull<sup>™</sup> Blades**

Increase productivity and reduce costs by upgrading to the NEVERDull™ Blades. These high-performance blades stay sharper longer than traditional ones. Pop one in the PRO-Strike™ punchdown tool and no termination job will be too tough.

## **Application/Technical Data**

- Advanced MIMS construction (Metal Injection Molding) ensures higher performance and longevity
- Works with all industry standard
  110 and 66 style cross connect blocks
  & keystone jacks
- Compatible with all industry standard bayonet mount (twist & lock) punchdown tools
- Conveniently stores in your punchdown tool handle

| P/N    | Description                                        |
|--------|----------------------------------------------------|
| 13031C | Punchdown Blade, NEVERDull™, 110/66 Style          |
| 13032C | Punchdown Blade, NEVERDull™, 110 Style             |
| 13033C | Punchdown Blade, NEVERDull™, 66 Style              |
| 13150C | PRO-Strike <sup>™</sup> , Punchdown Tool, No Blade |