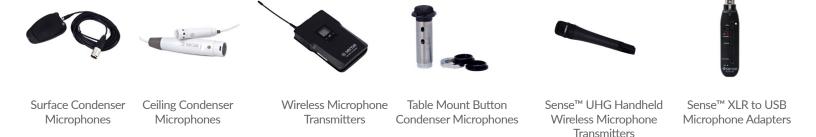

### **MICROPHONES**

Our Sense<sup>™</sup> Microphone line is the perfect audio companion to Nearus cameras for the ultimate web-based video conferencing solution at a fraction of the cost of codec-based solutions.