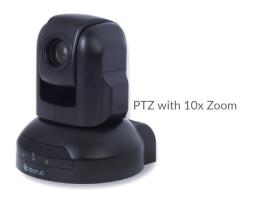

### **CAMERAS**

Nearus™ USB 2.0 Pan-Tilt (PT) and Pan-Tilt-Zoom (PTZ) Web Conferencing Cameras provide clean, high-quality images, filling the product gap between consumer-grade web cameras and complicated, expensive codec-based conferencing systems, which most SMB clients don't need. Equipped with features like IR/RS-232 control and a custom mounting shelf, these cameras make video conference room installs simple and efficient.

- USB 2.0 video output allows for plug-and-play computer connections
- PTZ model offers remote pan, tilt and zoom with preset options
- High resolution HD 1080p video
- Includes connections for an RS-232 modem and a remote control
- Included mounting shelf makes wall installations easy