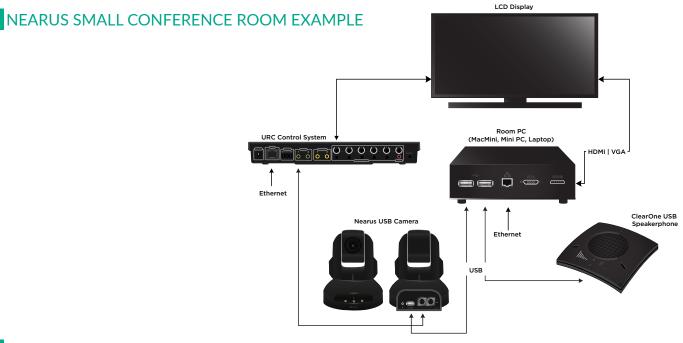

## **OUR COMPLETE HARDWARE SOLUTION**

A Nearus web conferencing system can be designed and installed with minimal time and effort. Plus, because of the line's simplicity and affordability, clients have the option to add video conferencing to multiple rooms, offering more flexibility.