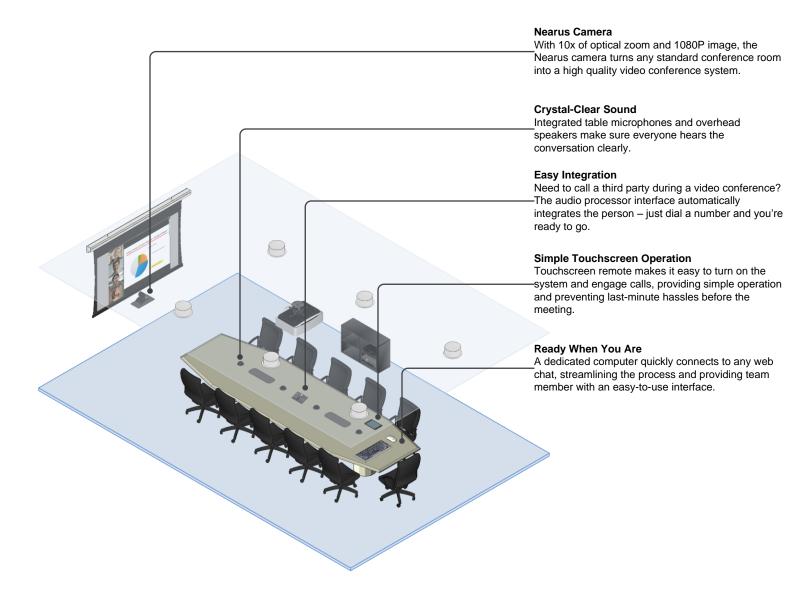

## Description

This large web conferencing room is the perfect choice for an entry-level integrated video conference system. A dedicated computer makes it easy to use web chats such as Skype, Webex and GoToMeeting, while the large projector screen gives everyone a great view. Integrated table microphones and overhead speakers provide crystal-clear audio, and operation is simplified thanks to an easy to use touchscreen.

## **Features**

- Dedicated room computer for quick connection to Skype, Lync, Cisco Jabber, GoToMeeting, etc.
- Integrated table microphones and overhead speakers for clear audio
- ClearOne telephone with a dedicated dialer
- Simple touchscreen operation
- Large screen display and Nearus 10x Zoom Camera