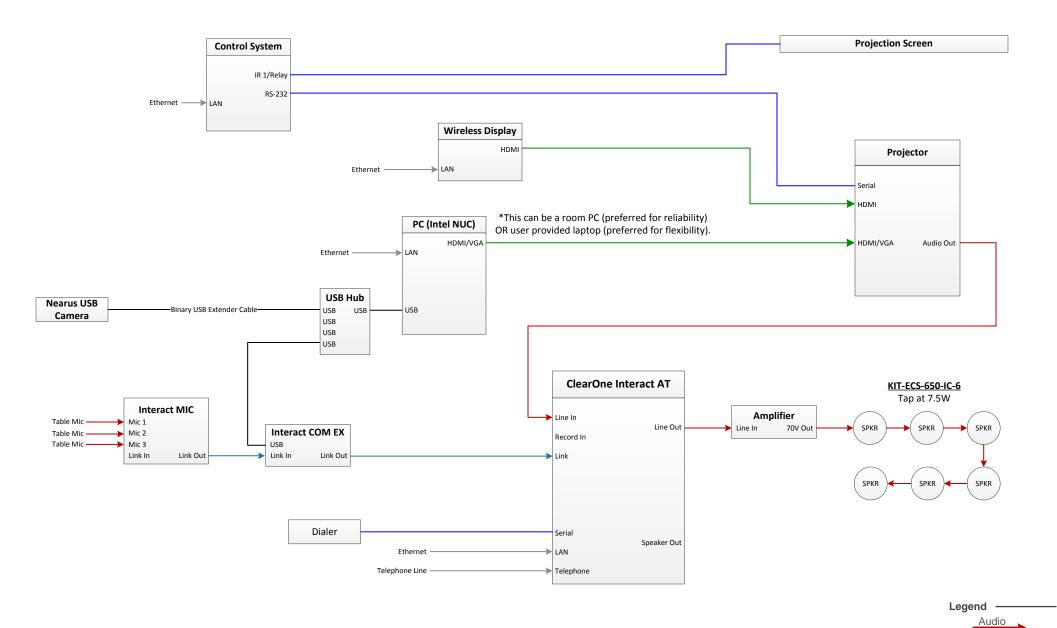

## Description

This large web conferencing room is the perfect choice for an entry-level integrated video conference system. A dedicated computer makes it easy to use web chats such as Skype, Webex and GoToMeeting, while the large projector screen gives everyone a great view. Integrated table microphones and overhead speakers provide crystal-clear audio, and operation is simplified thanks to an easy to use touchscreen.



## **Features**

- Dedicated room computer for quick connection to Skype, Lync, Cisco Jabber, GoToMeeting, etc.
- Integrated table microphones and overhead speakers for clear audio
- ClearOne telephone with a dedicated dialer
- Simple touchscreen operation
- Large screen display and Nearus 10x Zoom Camera

Video Control Power