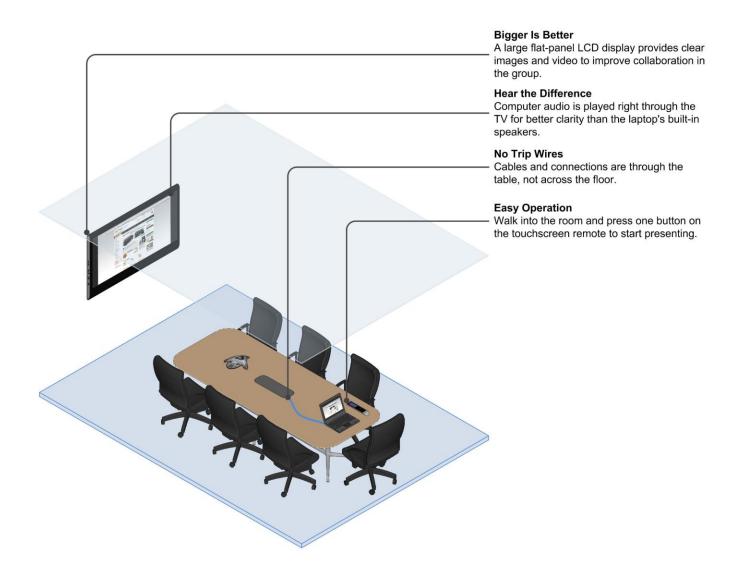

## Description

This 6-10 person meeting room is a great place for teams to present and collaborate. It includes a large flat panel display with easy-to-access computer connections at the table. A programmable touchscreen remote provides simple one-button operation of the system.

## Features

- Large flat panel LCD display
- Computer connections hidden inside conference table
- Simple operation using Pro Control touchscreen remote

Legend · Audio Video Control Power