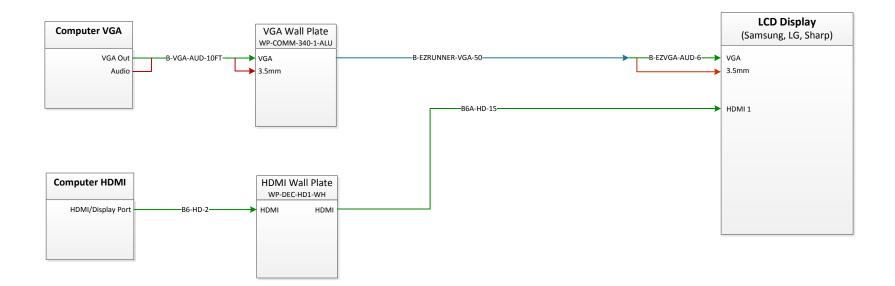

## Features

- Large flat panel LCD display
- Computer connections hidden inside conference table
- Simple operation using Pro Control touchscreen remote

Legend · Audio Video Control Power

## Tech Notes:

Typical mounting height for display is 62" above floor to center of display
Remove couplers from supplied wall plates and mount under table using zip ties and mounts