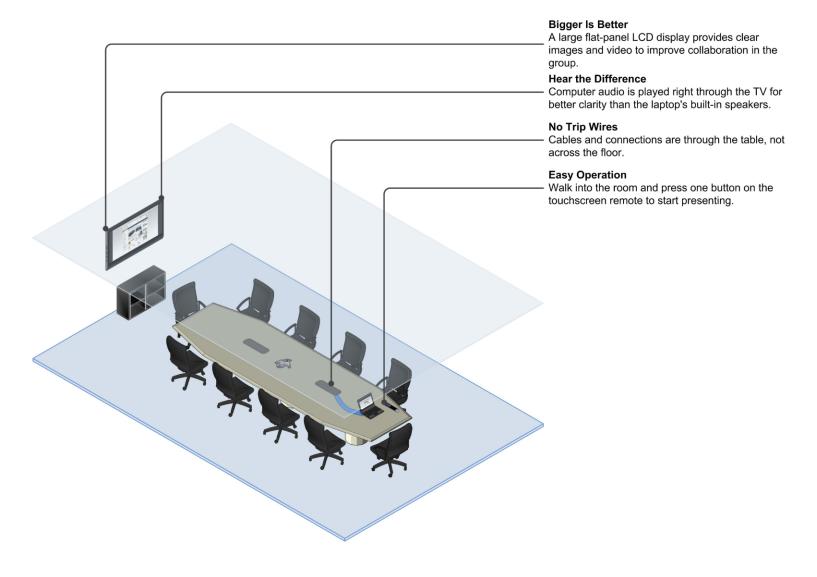

## Description

This 8-12 person meeting room is a great place for teams to present and collaborate. It includes a large flat panel display with easy-to-access computer connections at the table, as well as a secondary connection for a BluRay or DVD player. A programmable touchscreen remote provides simple one-button operation of the system.

## **Features**

- Large flat panel LCD display
- Computer connections hidden inside conference table
- HDMI connection for DVD/BluRay source
- Simple operation using Pro Control touchscreen remote