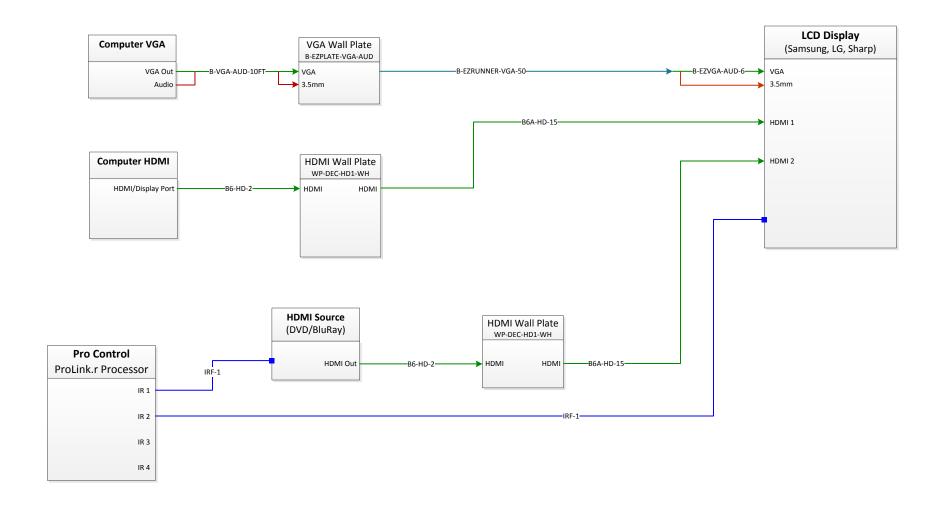

## Description

This 8-12 person meeting room is a great place for teams to present and collaborate. It includes a large flat panel display with easy-to-access computer connections at the table, as well as a secondary connection for a BluRay or DVD player. A programmable touchscreen remote provides simple one-button operation of the system.

## **Features**

- Large flat panel LCD display
- Computer connections hidden inside conference table
- HDMI connection for DVD/BluRay source
- Simple operation using Pro Control touchscreen remote

## **Tech Notes:**

- Typical mounting height for display is 62" above floor to center of display
  Remove couplers from supplied wall plates and mount under table using zip ties and mounts