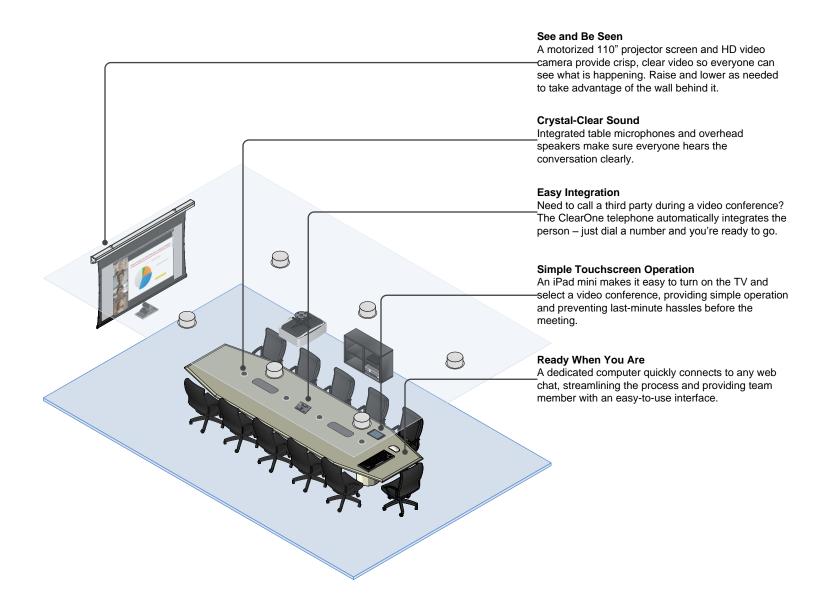

## Description

This 20-person room is the perfect choice for an entry-level integrated video conference system. A dedicated computer makes it easy to use web chats such as Skype, Webex and GoToMeeting, while the 110" projector screen gives everyone a great view. Integrated table microphones and overhead speakers provide crystal-clear audio, and operation is simplified thanks to an iPad Mini touchscreen.

## Features

- Dedicated room computer for quick connection to Skype, Webex and other web chats
- Integrated table microphones and overhead speakers for clear audio
- ClearOne telephone with a dedicated dialer
- Simple touchscreen operation via an iPad Mini
- 110" projector screen and HD video camera