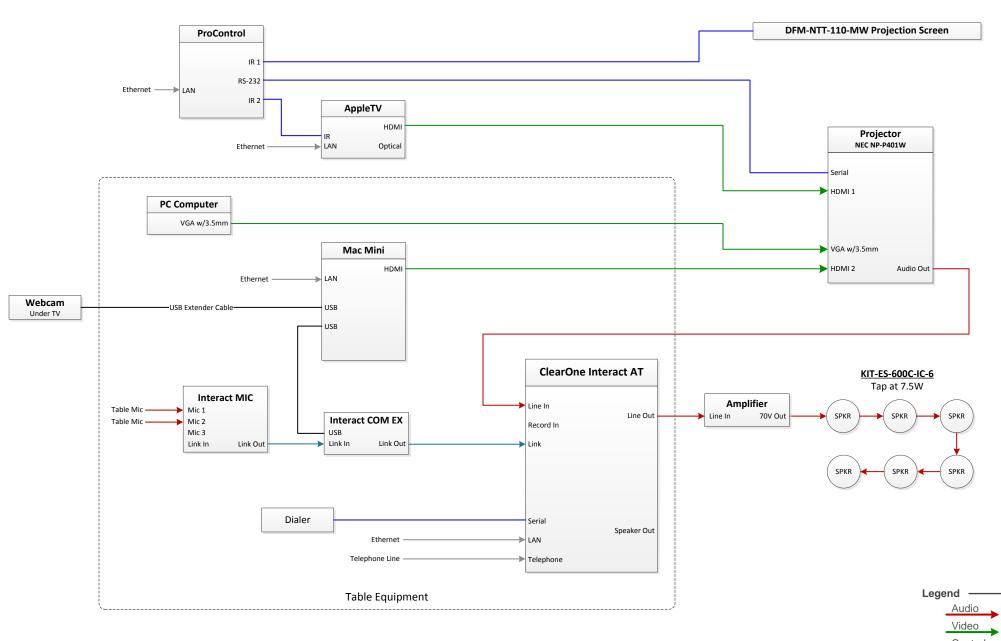

## Description

This 20-person room is the perfect choice for an entry-level integrated video conference system. A dedicated computer makes it easy to use web chats such as Skype, Webex and GoToMeeting, while the 110" projector screen gives everyone a great view. Integrated table microphones and overhead speakers provide crystal-clear audio, and operation is simplified thanks to an iPad Mini touchscreen.



## Features

- Dedicated room computer for quick connection to Skype, Webex and other web chats
- Integrated table microphones and overhead speakers for clear audio
- ClearOne telephone with a dedicated dialer
- Simple touchscreen operation via an iPad Mini
- 110" projector screen and HD video camera



Control Power